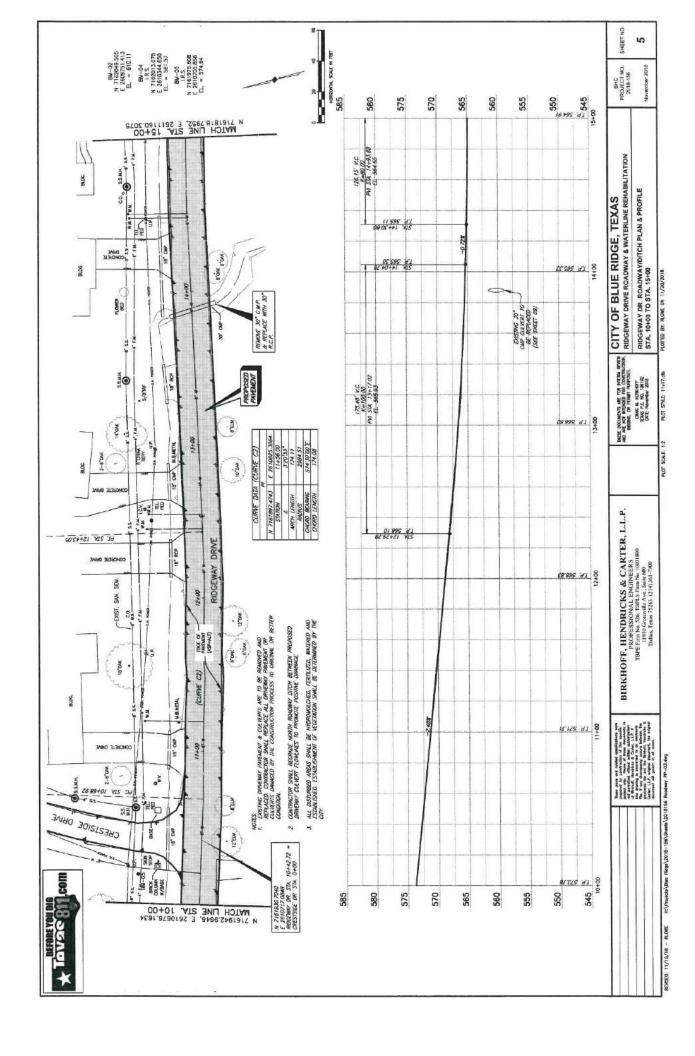

|

ALL WATER LINES CROSSING SAMITARY SEWER LINES SHALL BE AS SHOWN IN THE PLANS AND MEET TOED REQUIREMENTS.

ALL 8-NCH VALVES SHALL BE RESLIENT SEATED WEDGE VALVES (AWAY C500)

WATER UNES SHALL BE PRESSURE TESTED IN ACCORDANCE WITH NOTICIG ITEM 6.7.3.

these plots good regards and con-perior of the standing of the search. It is not concluded to the search of the s

BIRKHOFF, HENDRICKS & CARTER, L.L.P. PROFESSIONAL ENGINEERS Texus Firm FS26 11910 Greenville Avc., Suite 600 Dallas, Texus 75243 (214) 361-7900

PLOT STYLE 11x17,ctb PLOT SCALE 12

CRNG M. NEROHOFF TEXAS P.E. NO. 106/102 DATE: November 2018

GENERAL NOTES AND TYPICAL ROADWAY SECTION

PER DOCARDE AS THE REPORT OF BLUE RIDGE, TEXAS NO FEW RESERVED OF STATES OF

SHEET NO. 2

November 2018

PLOTTED BY: RLOWE ON 11/20/2018





































### Goal 1: Infrastructure Development

Increase capacity for residential and commercial growth through continued infrastructure improvements.

| Objective                                                                                                                                                | Measure of Success