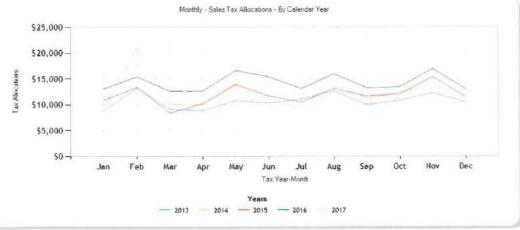

,585 |
| 2012  | \$6,914     | \$11,127 | \$8,110  | \$8,068  | \$11,944 | \$7,171  | \$9,616  | \$10,589 | \$9,112   | \$8,743  | \$10,575 | \$8,887  | \$110,854 |
| 2011  | \$7,761     | \$8,890  | \$5,271  | \$5,013  | \$8,388  | \$6,047  | \$5,525  | \$10,117 | \$7,013   | \$7,941  | \$10,181 | \$7,797  | \$89,944  |
| 2010  | \$4,799     | \$7,992  | \$5,657  | \$4,335  | \$8,058  | \$5,314  | \$5,245  | \$7,066  | \$5,513   | \$5,154  | \$8,151  | \$6,362  | \$73,647  |
| 2009  | \$4,250     | \$6,733  | \$4,560  | \$4,637  | \$8,010  | \$5,023  | \$4,402  | \$7,411  | \$4,922   | \$4,693  | \$7,476  | \$4,797  | \$66,913  |
| 123   | 4 >         |          |          |          |          |          |          |          |           |          |          |          |           |





11/19/2018, 11:55 AM



Kenneth L. Maun
Tax Assessor Collector
Collin County
2300 Bloomdale Rd
P.O. Box 8046
McKinney, Texas 75070
972- 547-5020
Metro 424-1460 Ext.5020
Fax 972-547-5040

November 10, 2018

Mayor Rhonda Williams City of Blue Ridge 200 S. Main Blue Ridge, Texas 75424

Dear Mayor Williams,

Enclosed is the Monthly Collection Report for: The City of Blue Ridge tax collections for the month were: October 2018 \$14,597.85

Sincerely,

Kenneth L. Maun Tax Assessor Collector

Ken Maun

Attachment

cc:

Edie Sims, City Secretary

KM:kb

|    | - | • |
|----|---|---|
| n. |   |   |
|    |   |   |

Kenneth L Maun Tax Assessor/Collector Collin County P O Box 8046 McKinney Tx 75070

### Monthly Collection Status Report October 2018

### City of Blue Ridge #08

| Current Tax Year Coll