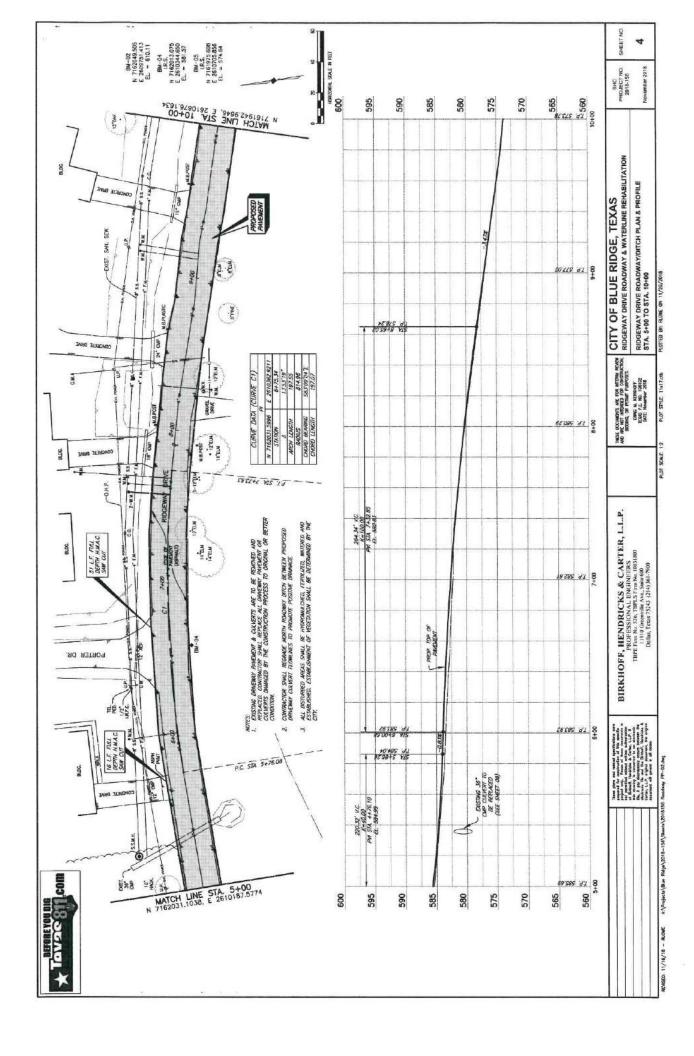

|

ALL WATER LINES CROSSING SAMITARY SEWER LINES SHALL BE AS SHOWN IN THE PLANS AND MEET TOED REQUIREMENTS.

ALL 8-NCH VALVES SHALL BE RESLIENT SEATED WEDGE VALVES (AWAY C500)

WATER UNES SHALL BE PRESSURE TESTED IN ACCORDANCE WITH NOTICIG ITEM 6.7.3.

these plots good regards and con-perior of the standing of the search. It is not concluded to the search of the s

BIRKHOFF, HENDRICKS & CARTER, L.L.P. PROFESSIONAL ENGINEERS Texus Firm FS26 11910 Greenville Avc., Suite 600 Dallas, Texus 75243 (214) 361-7900

PLOT STYLE 11x17,ctb PLOT SCALE 12

CRNG M. NEROHOFF TEXAS P.E. NO. 106/102 DATE: November 2018

GENERAL NOTES AND TYPICAL ROADWAY SECTION

PER DOCARDE AS THE REPORT OF BLUE RIDGE, TEXAS NO FEW RESERVED OF STATES OF

SHEET NO. 2

November 2018

PLOTTED BY: RLOWE ON 11/20/2018





































### Goal 1: Infrastructure Development

Increase capacity for residential and commercial growth through continued infrastructure improvements.

| Objective                                                                                                                                                | Measure of Success