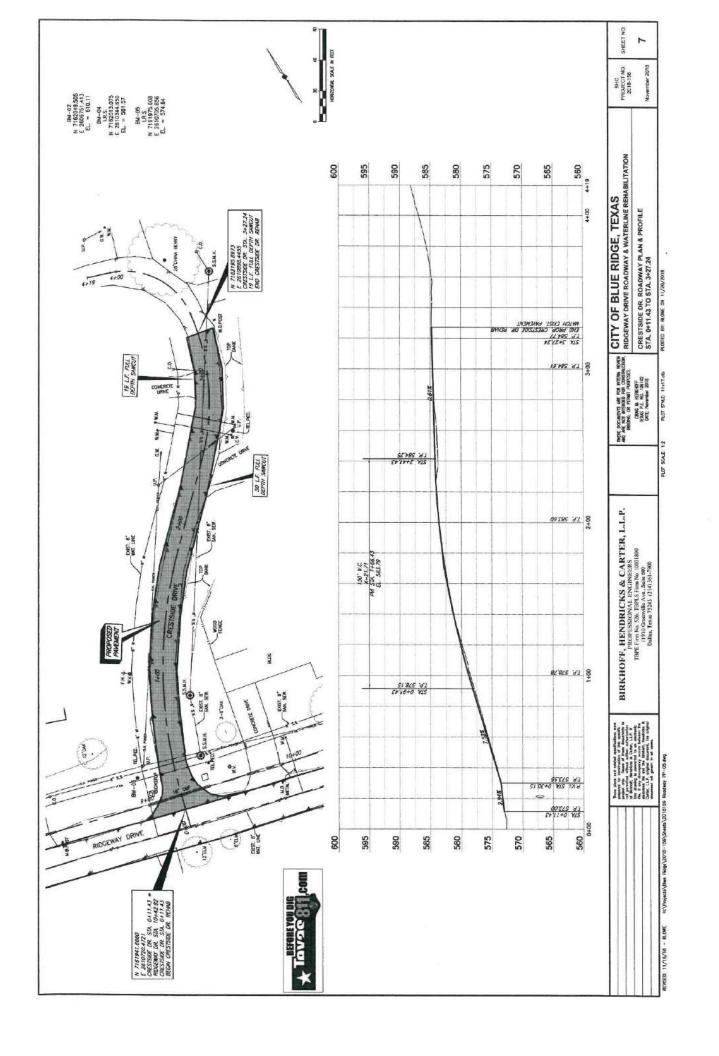

|

ALL WATER LINES CROSSING SAMITARY SEWER LINES SHALL BE AS SHOWN IN THE PLANS AND MEET TOED REQUIREMENTS.

ALL 8-NCH VALVES SHALL BE RESLIENT SEATED WEDGE VALVES (AWAY C500)

WATER UNES SHALL BE PRESSURE TESTED IN ACCORDANCE WITH NOTICIG ITEM 6.7.3.

these plots good regards and con-perior of the standing of the search. It is not concluded to the search of the s

BIRKHOFF, HENDRICKS & CARTER, L.L.P. PROFESSIONAL ENGINEERS Texus Firm FS26 11910 Greenville Avc., Suite 600 Dallas, Texus 75243 (214) 361-7900

PLOT STYLE 11x17,ctb PLOT SCALE 12

CRNG M. NEROHOFF TEXAS P.E. NO. 106/102 DATE: November 2018

GENERAL NOTES AND TYPICAL ROADWAY SECTION

PER DOCARDE AS THE REPORT OF BLUE RIDGE, TEXAS NO FEW RESERVED OF STATES OF

SHEET NO. 2

November 2018

PLOTTED BY: RLOWE ON 11/20/2018





































### Goal 1: Infrastructure Development

Increase capacity for residential and commercial growth through continued infrastructure improvements.

| Objective                                                                                                                                                | Measure of Success