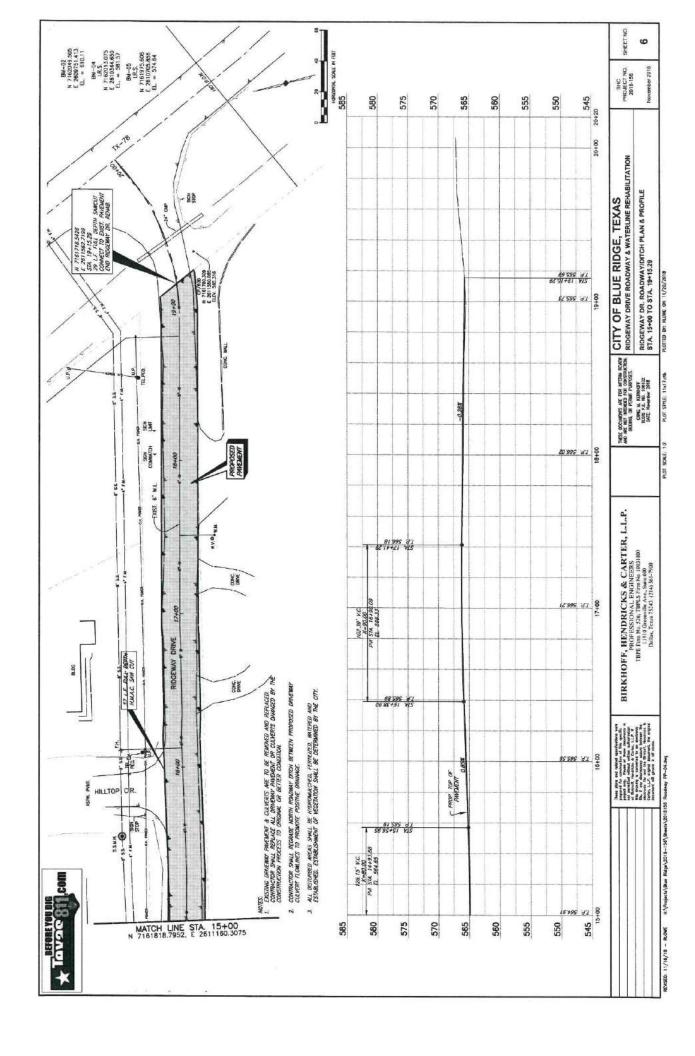

|

ALL WATER LINES CROSSING SAMITARY SEWER LINES SHALL BE AS SHOWN IN THE PLANS AND MEET TOED REQUIREMENTS.

ALL 8-NCH VALVES SHALL BE RESLIENT SEATED WEDGE VALVES (AWAY C500)

WATER UNES SHALL BE PRESSURE TESTED IN ACCORDANCE WITH NOTICIG ITEM 6.7.3.

these plots good regards and con-perior of the standing of the search. It is not concluded to the search of the s

BIRKHOFF, HENDRICKS & CARTER, L.L.P. PROFESSIONAL ENGINEERS Texus Firm FS26 11910 Greenville Avc., Suite 600 Dallas, Texus 75243 (214) 361-7900

PLOT STYLE 11x17,ctb PLOT SCALE 12

CRNG M. NEROHOFF TEXAS P.E. NO. 106/102 DATE: November 2018

GENERAL NOTES AND TYPICAL ROADWAY SECTION

PER DOCARDE AS THE REPORT OF BLUE RIDGE, TEXAS NO FEW RESERVED OF STATES OF

SHEET NO. 2

November 2018

PLOTTED BY: RLOWE ON 11/20/2018





































### Goal 1: Infrastructure Development

Increase capacity for residential and commercial growth through continued infrastructure improvements.

| Objective                                                                                                                                                | Measure of Success