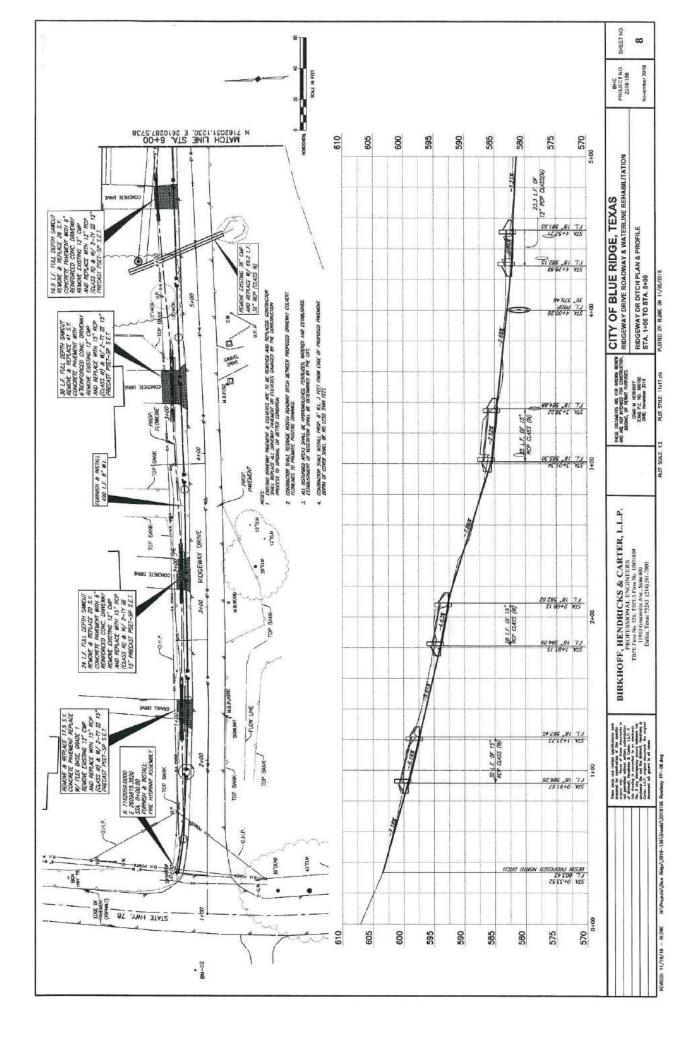

ALL WATER LINES CROSSING SAMITARY SEWER LINES SHALL BE AS SHOWN IN THE PLANS AND MEET TOED REQUIREMENTS.

ALL 8-NCH VALVES SHALL BE RESLIENT SEATED WEDGE VALVES (AWAY C500)

WATER UNES SHALL BE PRESSURE TESTED IN ACCORDANCE WITH NOTICIG ITEM 6.7.3.

these plots good regards and con-perior of the standing of the search. It is not concluded to the search of the s

BIRKHOFF, HENDRICKS & CARTER, L.L.P. PROFESSIONAL ENGINEERS Texus Firm FS26 11910 Greenville Avc., Suite 600 Dallas, Texus 75243 (214) 361-7900

PLOT STYLE 11x17,ctb PLOT SCALE 12

CRNG M. NEROHOFF TEXAS P.E. NO. 106/102 DATE: November 2018

GENERAL NOTES AND TYPICAL ROADWAY SECTION

PER DOCARDE AS THE REPORT OF BLUE RIDGE, TEXAS NO FEW RESERVED OF STATES OF

SHEET NO. 2

November 2018

PLOTTED BY: RLOWE ON 11/20/2018





































### Goal 1: Infrastructure Development

Increase capacity for residential and commercial growth through continued infrastructure improvements.

| Objective                                                                                                                                                | Measure of Success                                                                                                                                                                                                                                                                                                                                                                                                                                                                     |