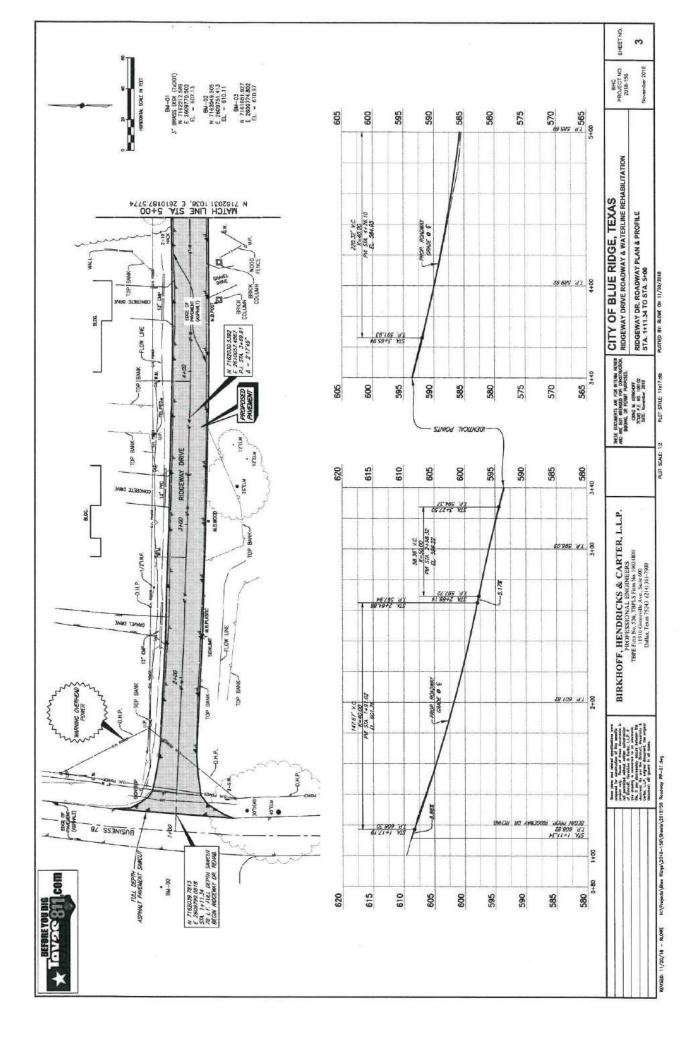

|

ALL WATER LINES CROSSING SAMITARY SEWER LINES SHALL BE AS SHOWN IN THE PLANS AND MEET TOED REQUIREMENTS.

ALL 8-NCH VALVES SHALL BE RESLIENT SEATED WEDGE VALVES (AWAY C500)

WATER UNES SHALL BE PRESSURE TESTED IN ACCORDANCE WITH NOTICIG ITEM 6.7.3.

these plots good regards and con-perior of the standing of the search. It is not concluded to the search of the s

BIRKHOFF, HENDRICKS & CARTER, L.L.P. PROFESSIONAL ENGINEERS Texus Firm FS26 11910 Greenville Avc., Suite 600 Dallas, Texus 75243 (214) 361-7900

PLOT STYLE 11x17,ctb PLOT SCALE 12

CRNG M. NEROHOFF TEXAS P.E. NO. 106/102 DATE: November 2018

GENERAL NOTES AND TYPICAL ROADWAY SECTION

PER DOCARDE AS THE REPORT OF BLUE RIDGE, TEXAS NO FEW RESERVED OF STATES OF

SHEET NO. 2

November 2018

PLOTTED BY: RLOWE ON 11/20/2018





































### Goal 1: Infrastructure Development

Increase capacity for residential and commercial growth through continued infrastructure improvements.

| Objective                                                                                                                                                | Measure of Success