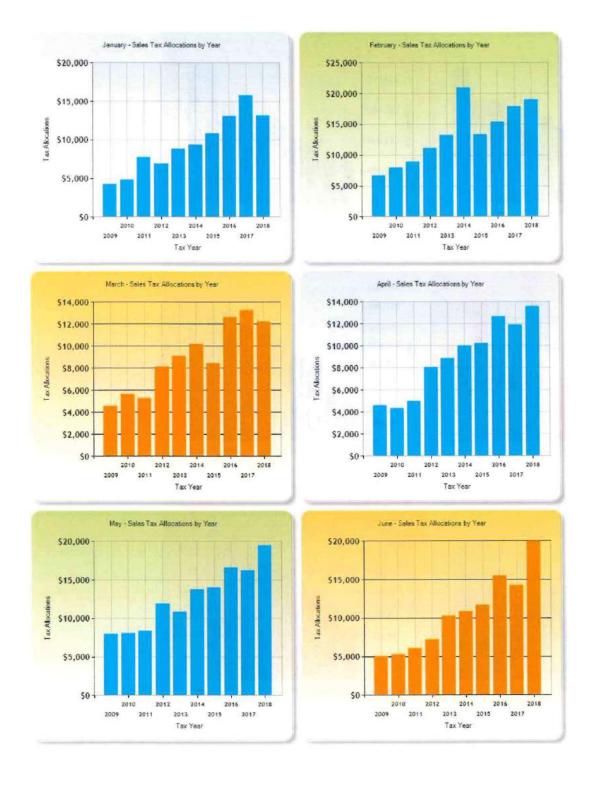

| \$11,127 | \$8,110  | \$8,068  | \$11,944 | \$7,171  | \$9,616  | \$10,589 | \$9,112   | \$8,743  | \$10,575 | \$8,887  | \$110,854 |
| 2011  | \$7,761     | \$8,890  | \$5,271  | \$5,013  | \$8,388  | \$6,047  | \$5,525  | \$10,117 | \$7,013   | \$7,941  | \$10,181 | \$7,797  | \$89,944  |
| 2010  | \$4,799     | \$7,992  | \$5,657  | \$4,335  | \$8,058  | \$5,314  | \$5,245  | \$7,066  | \$5,513   | \$5,154  | \$8,151  | \$6,362  | \$73,647  |
| 2009  | \$4,250     | \$6,733  | \$4,560  | \$4,637  | \$8,010  | \$5,023  | \$4,402  | \$7,411  | \$4,922   | \$4,693  | \$7,476  | \$4,797  | \$66,913  |
| 123   | 4 >         |          |          |          |          |          |          |          |           |          |          |          |           |





11/19/2018, 11:55 AM



Kenneth L. Maun
Tax Assessor Collector
Collin County
2300 Bloomdale Rd
P.O. Box 8046
McKinney, Texas 75070
972- 547-5020
Metro 424-1460 Ext.5020
Fax 972-547-5040

November 10, 2018

Mayor Rhonda Williams City of Blue Ridge 200 S. Main Blue Ridge, Texas 75424

Dear Mayor Williams,

Enclosed is the Monthly Collection Report for: The City of Blue Ridge tax collections for the month were: October 2018 \$14,597.85

Sincerely,

Kenneth L. Maun Tax Assessor Collector

Ken Maun

Attachment

cc:

Edie Sims, City Secretary

KM:kb

|    | - | • |
|----|---|---|
| n. |   |   |
|    |   |   |

Kenneth L Maun Tax Assessor/Collector Collin County P O Box 8046 McKinney Tx 75070

### Monthly Collection Status Report October 2018

### City of Blue Ridge #08

| Current Tax Year Collections