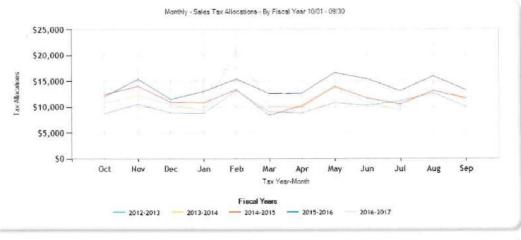

28,585 |
| 2012  | \$6,914     | \$11,127 | \$8,110  | \$8,068  | \$11,944 | \$7,171  | \$9,616  | \$10,589 | \$9,112   | \$8,743  | \$10,575 | \$8,887  | \$110,854 |
| 2011  | \$7,761     | \$8,890  | \$5,271  | \$5,013  | \$8,388  | \$6,047  | \$5,525  | \$10,117 | \$7,013   | \$7,941  | \$10,181 | \$7,797  | \$89,944  |
| 2010  | \$4,799     | \$7,992  | \$5,657  | \$4,335  | \$8,058  | \$5,314  | \$5,245  | \$7,066  | \$5,513   | \$5,154  | \$8,151  | \$6,362  | \$73,647  |
| 2009  | \$4,250     | \$6,733  | \$4,560  | \$4,637  | \$8,010  | \$5,023  | \$4,402  | \$7,411  | \$4,922   | \$4,693  | \$7,476  | \$4,797  | \$66,913  |
| 123   | 4 >         |          |          |          |          |          |          |          |           |          |          |          |           |





11/19/2018, 11:55 AM



Kenneth L. Maun
Tax Assessor Collector
Collin County
2300 Bloomdale Rd
P.O. Box 8046
McKinney, Texas 75070
972- 547-5020
Metro 424-1460 Ext.5020
Fax 972-547-5040

November 10, 2018

Mayor Rhonda Williams City of Blue Ridge 200 S. Main Blue Ridge, Texas 75424

Dear Mayor Williams,

Enclosed is the Monthly Collection Report for: The City of Blue Ridge tax collections for the month were: October 2018 \$14,597.85

Sincerely,

Kenneth L. Maun Tax Assessor Collector

Ken Maun

Attachment

cc:

Edie Sims, City Secretary

KM:kb

|    | - | • |
|----|---|---|
| n. |   |   |
|    |   |   |

Kenneth L Maun Tax Assessor/Collector Collin County P O Box 8046 McKinney Tx 75070

### Monthly Collection Status Report October 2018

### City of Blue Ridge #08

| Current Tax Year Co