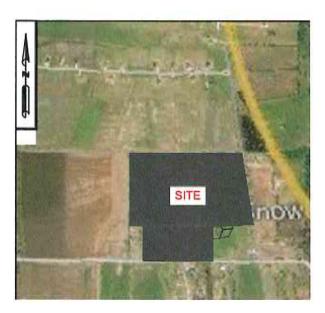

- 1. Call to order, Roll Call
- 2. Swear In Proceedings for May Perales and Tammy Crosswhite to serve as Council Members
- 3. First Public Hearing to receive public comments, and discuss a request for a Preliminary Plat known as Deer Creek Ranch Estates, an addition located at the southwest corner of County Road 619 and County Road 574, also known as Abstract A0556 Joseph Mathews Survey, Sheet 2, Tract 47, containing 49.093 acres and Abstract A0556 Joseph Mathews Survey, Sheet 1, Tract 84 containing 9.10 acres, replatting into 58.19 acres and containing 43 total lots and also located within the Extra Territorial Jurisdiction of the City of Blue Ridge
- 4. First Public Hearing to receive public comments, and discuss a request for a Preliminary Plat known as Qariyah Addition, an addition located on FM 2756 and County Road 495; also known as Abstract 936 D Van Winkle Survey, Sheet 3, Tract, 215 containing 33.24 acres and Abstract 936 D Van Winkle Survey, Sheet 3, Tract 109 containing 17.45 acres for a total of 50.69 acres with 39.92 acres being developed; and also which is located within the City of Blue Ridge's Extra Territorial Jurisdiction
- 5. First Public Hearing to receive public comments, and discuss a request for a Concept Plan and Annexation request for a subdivision known as Parkside Addition or Blue Ridge Crossing (name has not been finalized), an addition situated as being part of the Mathias Mowery Survey, Abstract 557, being part of 317.764 acre tract of land conveyed to Michael McCreary and Chad Knowles for a total of 42.572 acres of land, also known as the property south of the Blue Ridge Area Sports Association land and also is intended to be annexed within the incorporated limits of the City of Blue Ridge
- 6. Adjournment.

Edie Sims, City Secretary

#### LEGAL NOTICE PUBLIC HEARING

A First Public Hearing of the City of Blue Ridge City Council for Tuesday, November 9, 2021 at 7:00pm at the Blue Ridge Community Center located at 200 W. Tilton to receive public comments and to hear the request for a Concept Plan and Annexation request for a subdivision known as Parkside Addition or Blue Ridge Crossing (name has not been finalized), an addition situated as being part of the Mathias Mowery Survey, Abstract 557, being part of 317.764 acre tract of land conveyed to Michael McCreary and Chad Knowles for a total of 42.572 acres of land, also known as the property south of the Blue Ridge Area Sports Association land and also is intended to be annexed within the incorporated limits of the City of Blue Ridge.