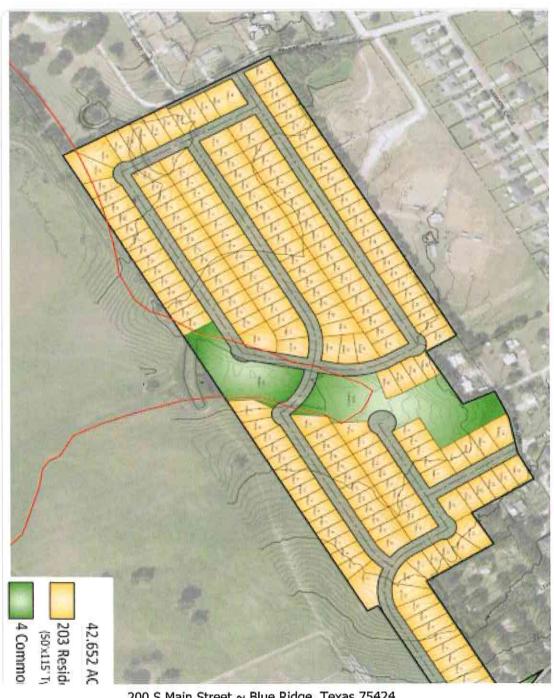

#### LEGAL NOTICE PUBLIC HEARING

A First Public Hearing of the City of Blue Ridge City Council for Tuesday, November 9, 2021 at 7:00pm at the Blue Ridge Community Center located at 200 W. Tilton to receive public comments and to hear the request for a Concept Plan and Annexation request for a subdivision known as Parkside Addition or Blue Ridge Crossing (name has not been finalized), an addition situated as being part of the Mathias Mowery Survey, Abstract 557, being part of 317.764 acre tract of land conveyed to Michael McCreary and Chad Knowles for a total of 42.572 acres of land, also known as the property south of the Blue Ridge Area Sports Association land and also is intended to be annexed within the incorporated limits of the City of Blue Ridge.

This hearing is open to any interested persons. Opinions, objections and/or comments relative to this matter may be expressed in writing or in person at the hearing.

A Second Public Hearing of the City of Blue Ridge City Council for Tuesday, November 9, 2021 at 7:05pm at the Blue Ridge Community Center located at 200 W. Tilton to receive public comments and to hear the request for a Concept Plan and Annexation request for a subdivision known as Parkside Addition or Blue Ridge Crossing (name has not been finalized), an addition situated as being part of the Mathias Mowery Survey, Abstract 557, being part of 317.764 acre tract of land conveyed to Michael McCreary and Chad Knowles for a total of 42.572 acres of land, also known as the property south of the Blue Ridge Area Sports Association land and also is intended to be annexed within the incorporated limits of the City of Blue Ridge.

#### CONCEPT PLAN

200 S Main Street ~ Blue Ridge, Texas 75424 (972) 752-5791 ~ Fax (972) 752-9160