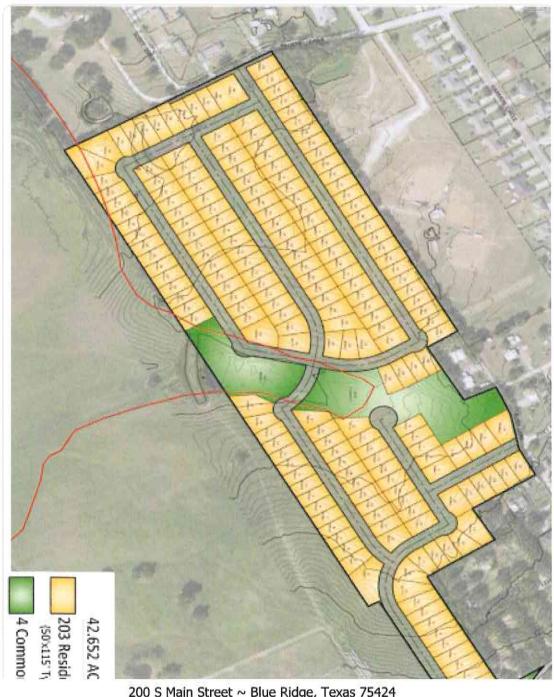

#### LEGAL NOTICE PUBLIC HEARING

A First Public Hearing of the City of Blue Ridge City Council for Tuesday, November 9, 2021 at 7:00pm at the Blue Ridge Community Center located at 200 W. Tilton to receive public comments and to hear the request for a Concept Plan and Annexation request for a subdivision known as Parkside Addition or Blue Ridge Crossing (name has not been finalized), an addition situated as being part of the Mathias Mowery Survey, Abstract 557, being part of 317.764 acre tract of land conveyed to Michael McCreary and Chad Knowles for a total of 42.572 acres of land, also known as the property south of the Blue Ridge Area Sports Association land and also is intended to be annexed within the incorporated limits of the City of Blue Ridge.

#### CONCEPT PLAN

200 S Main Street ~ Blue Ridge, Texas 75424 (972) 752-5791 ~ Fax (972) 752-9160