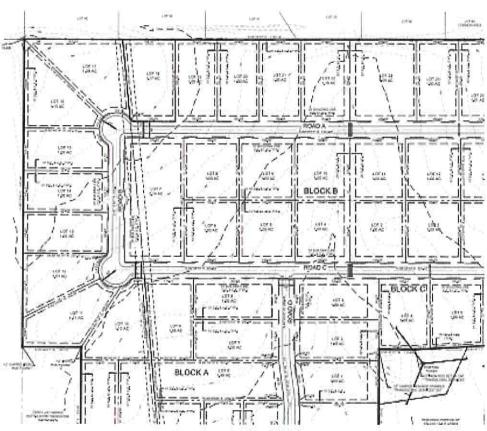

- 1. Call to order, Roll Call
- 2. Swear In Proceedings for May Perales and Tammy Crosswhite to serve as Council Members
- 3. First Public Hearing to receive public comments, and discuss a request for a Preliminary Plat known as Deer Creek Ranch Estates, an addition located at the southwest corner of County Road 619 and County Road 574, also known as Abstract A0556 Joseph Mathews Survey, Sheet 2, Tract 47, containing 49.093 acres and Abstract A0556 Joseph Mathews Survey, Sheet 1, Tract 84 containing 9.10 acres, replatting into 58.19 acres and containing 43 total lots and also located within the Extra Territorial Jurisdiction of the City of Blue Ridge
- 4. First Public Hearing to receive public comments, and discuss a request for a Preliminary Plat known as Qariyah Addition, an addition located on FM 2756 and County Road 495; also known as Abstract 936 D Van Winkle Survey, Sheet 3, Tract, 215 containing 33.24 acres and Abstract 936 D Van Winkle Survey, Sheet 3, Tract 109 containing 17.45 acres for a total of 50.69 acres with 39.92 acres being developed; and also which is located within the City of Blue Ridge's Extra Territorial Jurisdiction
- 5. First Public Hearing to receive public comments, and discuss a request for a Concept Plan and Annexation request for a subdivision known as Parkside Addition or Blue Ridge Crossing (name has not been finalized), an addition situated as being part of the Mathias Mowery Survey, Abstract 557, being part of 317.764 acre tract of land conveyed to Michael McCreary and Chad Knowles for a total of 42.572 acres of land, also known as the property south of the Blue Ridge Area Sports Association land and also is intended to be annexed within the incorporated limits of the City of Blue Ridge
- 6. Adjournment.

This facility is wheelchair accessible. Request for accommodations or sign interpretative services must be made 48 hours prior to this meeting. Please contact the city secretary's office at 972-752-5791 for further information.

#### LEGAL NOTICE PUBLIC HEARING

A First Public Hearing of the City of Blue Ridge City Council for Tuesday, November 9, 2021 at 7:00pm at the Blue Ridge Community Center located at 200 W. Tilton to receive public comments and to hear the request for a Preliminary Plat known as Deer Creek Ranch Estates, an addition located at the southwest corner of County Road 619 and County Road 574, also known as Abstract A0556 Joseph Mathews Survey, Sheet 2, Tract 47, containing 49.093 acres and Abstract A0556 Joseph Mathews Survey, Sheet 1, Tract 84 containing 9.10 acres, replatting into 58.19 acres and containing 43 total lots and also located within the Extra Territorial Jurisdiction of the City of Blue Ridge.