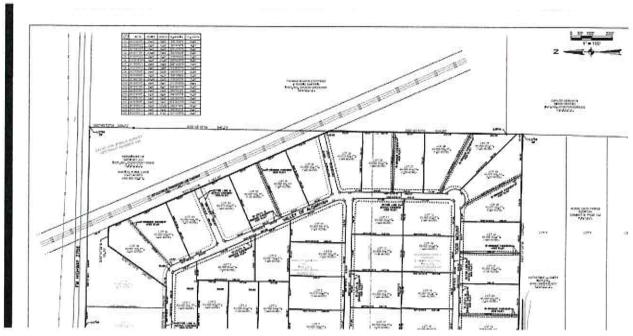

Christina Porath motioned to approve the Consent Agenda with Keith Chitwood seconding the motion. Motion carried unanimously.

6. <u>Second Public Hearing to consider, discuss and act upon a Preliminary Plat known as Heritage Grove Addition, an addition located at the southwest corner of State Highway 78 and Ridgeway Street, also known as Abstract A0557 M Mowery Survey, Sheet 2, Tract 181, containing 2.744 acres; and Abstract A0557 M Mowery Survey, Sheet 2, Tract 121, containing 14.03 acres, replatting into 52 lots with 4 out lots; and also located within the incorporated limits of the City of Blue Ridge</u>

Ryan Hayes, new owner and developer of this property – also a subsidiary of Stonehollow Homes – plans to build 52 homes. The plan is to have complete infrastructure within one year then begin home construction. The development will be open and not gated. The homes will be a traditional look conducive of this area and anticipating cost to range from \$320,000 - \$450,000 range. This is subject to change based on cost for construction. The development will have a Homeowners Association and the HOA will maintain the outlots and common areas. The Open Areas are planned to be an open green space only for now. Christina Porath motioned to approve the Preliminary Plat as presented with Colby Collinsworth seconding the motion. Motion carried unanimously.