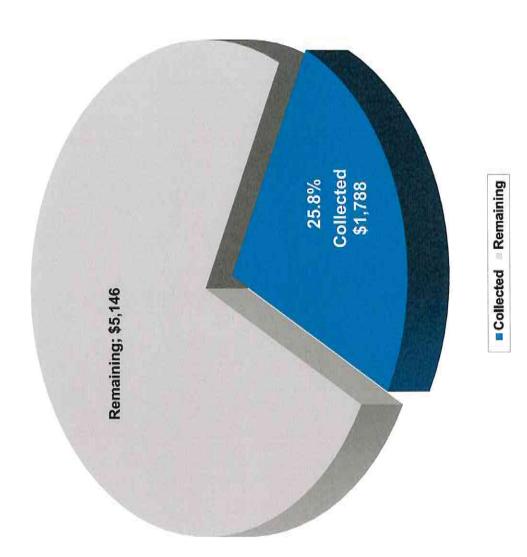

|                   |             | \$75.00     |
| Totals                                                | 2038              | 7,453,709   | \$51,163.47 |



# Delinquent Tax Collection Report to the City of Blue Ridge

Submitted by:
Erin Minett Hutto / Elena Fernandez
Perdue Brandon Fielder Collins & Mott, LLP
500 E. Border Street, Suite 640
Arlington, Texas 76010
817-461-3344
www.pbfcm.com

# CITY OF BLUE RIDGE 2020 Tax Year Analysis



■ Original Levy Collected Adjusted Delinquent July 1, 2021 Turnover

Source: Collin County Tax Office Reports. Perdue, Brandon, Fielder, Collins & Mott, L.L.P.

# CITY OF BLUE RIDGE

Delinquent Tax Collections for the 2020 Tax Year

Collections from 7/1/21 thru 9/30/21

Adjusted Delinquent July 1, 2021 Turnover \$6,934



Source: Collin County Tax Office Reports. Base Taxes Only - No Penalties or Interest Added. Perdue, Brandon, Fielder, Collins & Mott, L.L.P.

#### Blue Ridge Fire Department October 2021 Run Report

| Total Runs              | 50 |       |
|-------------------------|----|-------|
| Total City Runs         | 10 | (20%) |
| Total County Runs       | 35 | (70%) |
| Total Mutual Aid Given  | 5  | (10%) |
| Total county/Mutual aid | 40 | (80%) |

#### Calls by Response

| Inside City limits |   | County (outside city li | mits) |
|--------------------|---|-------------------------|-------|
| EMS**              | 5 | EMS**                   | 19    |
| MVC                | 1 | Special Event           | 4     |
| Down Power Line    | 1 | Grass Fire              | 5     |
| Electrical Fire    |