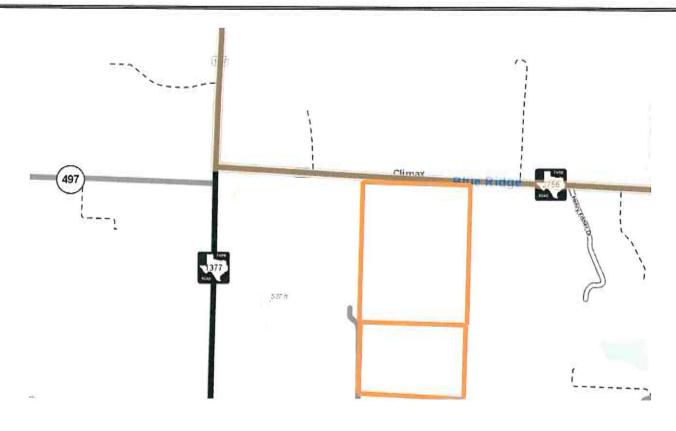

- 1. Call to order, Roll Call
- 2. Swear In Proceedings for May Perales and Tammy Crosswhite to serve as Council Members
- 3. First Public Hearing to receive public comments, and discuss a request for a Preliminary Plat known as Deer Creek Ranch Estates, an addition located at the southwest corner of County Road 619 and County Road 574, also known as Abstract A0556 Joseph Mathews Survey, Sheet 2, Tract 47, containing 49.093 acres and Abstract A0556 Joseph Mathews Survey, Sheet 1, Tract 84 containing 9.10 acres, replatting into 58.19 acres and containing 43 total lots and also located within the Extra Territorial Jurisdiction of the City of Blue Ridge
- 4. First Public Hearing to receive public comments, and discuss a request for a Preliminary Plat known as Qariyah Addition, an addition located on FM 2756 and County Road 495; also known as Abstract 936 D Van Winkle Survey, Sheet 3, Tract, 215 containing 33.24 acres and Abstract 936 D Van Winkle Survey, Sheet 3, Tract 109 containing 17.45 acres for a total of 50.69 acres with 39.92 acres being developed; and also which is located within the City of Blue Ridge's Extra Territorial Jurisdiction
- 5. First Public Hearing to receive public comments, and discuss a request for a Concept Plan and Annexation request for a subdivision known as Parkside Addition or Blue Ridge Crossing (name has not been finalized), an addition situated as being part of the Mathias Mowery Survey, Abstract 557, being part of 317.764 acre tract of land conveyed to Michael McCreary and Chad Knowles for a total of 42.572 acres of land, also known as the property south of the Blue Ridge Area Sports Association land and also is intended to be annexed within the incorporated limits of the City of Blue Ridge
- 6. Adjournment.

I, the undersigned authority, do hereby certify that this notice was posted in the regular posting place of the City Hall building for Blue Ridge, Texas, in a place and manner convenient and readily accessible to the general public at all times, and said Notice was posted November 5, 2021 by 5:00P.M. and remained so posted continuously at least 72 hours proceeding the scheduled time of said meeting.

#### LEGAL NOTICE PUBLIC HEARING

A First Public Hearing of the City of Blue Ridge City Council for Tuesday, November 9, 2021 at 7:00pm at the Blue Ridge Community Center located at 200 W. Tilton to receive public comments and to hear the request for a Preliminary Plat known as Qariyah Addition, an addition located on FM 2756 and County Road 495; also known as Abstract 936 D Van Winkle Survey, Sheet 3, Tract, 215 containing 33.24 acres and Abstract 936 D Van Winkle Survey, Sheet 3, Tract 109 containing 17.45 acres for a total of 50.69 acres with 39.92 acres being developed; and also which is located within the City of Blue Ridge's Extra Territorial Jurisdiction.