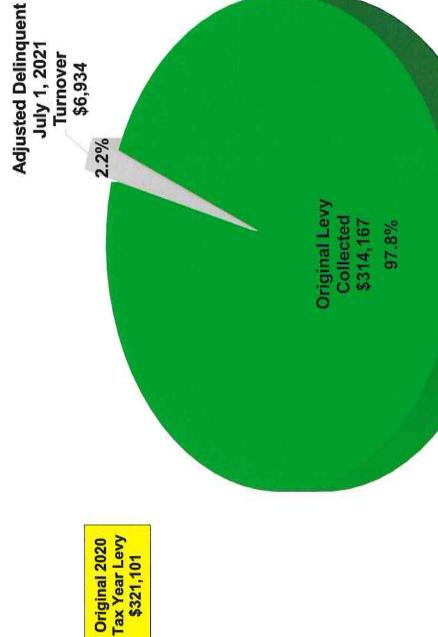

ash Tax Totals                          | 0                 |             | \$497.99    |
| Residential Water Totals                              | 442               | 2,838,629   | \$21,626.85 |
| Residential Water Late Charge Totals                  |                   |             | \$743.18    |
| Water Deposit Totals                                  |                   |             | \$75.00     |
| Totals                                                | 2038              | 7,453,709   | \$51,163.47 |



# Delinquent Tax Collection Report to the City of Blue Ridge

Submitted by:
Erin Minett Hutto / Elena Fernandez
Perdue Brandon Fielder Collins & Mott, LLP
500 E. Border Street, Suite 640
Arlington, Texas 76010
817-461-3344
www.pbfcm.com

# CITY OF BLUE RIDGE 2020 Tax Year Analysis



■ Original Levy Collected Adjusted Delinquent July 1, 2021 Turnover

Source: Collin County Tax Office Reports. Perdue, Brandon, Fielder, Collins & Mott, L.L.P.

# CITY OF BLUE RIDGE

Delinquent Tax Collections for the 2020 Tax Year

Collections from 7/1/21 thru 9/30/21

Adjusted Delinquent July 1, 2021 Turnover \$6,934



Source: Collin County Tax Office Reports. Base Taxes Only - No Penalties or Interest Added. Perdue, Brandon, Fielder, Collins & Mott, L.L.P.

#### Blue Ridge Fire Department October 2021 Run Report

| Total Runs              | 50 |       |
|-------------------------|----|-------|
| Total City Runs         | 10 | (20%) |
| Total County Runs       | 35 | (70%) |
| Total Mutual Aid Given  | 5  | (10%) |
| Total county/Mutual aid | 40 | (80%) |

#### Calls by Response

| In