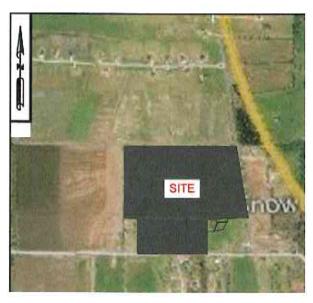

- 1. Call to order, Roll Call
- 2. Swear In Proceedings for May Perales and Tammy Crosswhite to serve as Council Members
- 3. First Public Hearing to receive public comments, and discuss a request for a Preliminary Plat known as Deer Creek Ranch Estates, an addition located at the southwest corner of County Road 619 and County Road 574, also known as Abstract A0556 Joseph Mathews Survey, Sheet 2, Tract 47, containing 49.093 acres and Abstract A0556 Joseph Mathews Survey, Sheet 1, Tract 84 containing 9.10 acres, replatting into 58.19 acres and containing 43 total lots and also located within the Extra Territorial Jurisdiction of the City of Blue Ridge
- 4. First Public Hearing to receive public comments, and discuss a request for a Preliminary Plat known as Qariyah Addition, an addition located on FM 2756 and County Road 495; also known as Abstract 936 D Van Winkle Survey, Sheet 3, Tract, 215 containing 33.24 acres and Abstract 936 D Van Winkle Survey, Sheet 3, Tract 109 containing 17.45 acres for a total of 50.69 acres with 39.92 acres being developed; and also which is located within the City of Blue Ridge's Extra Territorial Jurisdiction
- 5. First Public Hearing to receive public comments, and discuss a request for a Concept Plan and Annexation request for a subdivision known as Parkside Addition or Blue Ridge Crossing (name has not been finalized), an addition situated as being part of the Mathias Mowery Survey, Abstract 557, being part of 317.764 acre tract of land conveyed to Michael McCreary and Chad Knowles for a total of 42.572 acres of land, also known as the property south of the Blue Ridge Area Sports Association land and also is intended to be annexed within the incorporated limits of the City of Blue Ridge
- 6. Adjournment.

Edie Sims, City Secretary

#### LEGAL NOTICE PUBLIC HEARING

A First Public Hearing of the City of Blue Ridge City Council for Tuesday, November 9, 2021 at 7:00pm at the Blue Ridge Community Center located at 200 W. Tilton to receive public comments and to hear the request for a Concept Plan and Annexation request for a subdivision known as Parkside Addition or Blue Ridge Crossing (name has not been finalized), an addition situated as being part of the Mathias Mowery Survey, Abstract 557, being part of 317.764 acre tract of land conveyed to Michael McCreary and Chad Knowles for a total of 42.572 acres of land, also known as the property south of the Blue Ridge Area Sports Association land and also is intended to be annexed within the incorporated limits of the City of Blue Ridge.