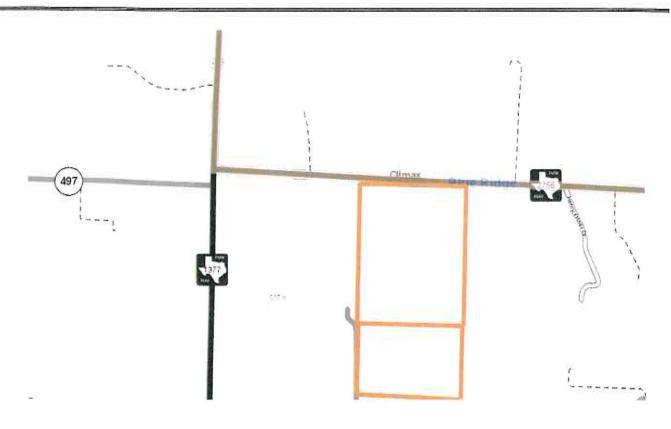

- 1. Call to order, Roll Call
- 2. Swear In Proceedings for May Perales and Tammy Crosswhite to serve as Council Members
- 3. First Public Hearing to receive public comments, and discuss a request for a Preliminary Plat known as Deer Creek Ranch Estates, an addition located at the southwest corner of County Road 619 and County Road 574, also known as Abstract A0556 Joseph Mathews Survey, Sheet 2, Tract 47, containing 49.093 acres and Abstract A0556 Joseph Mathews Survey, Sheet 1, Tract 84 containing 9.10 acres, replatting into 58.19 acres and containing 43 total lots and also located within the Extra Territorial Jurisdiction of the City of Blue Ridge
- 4. First Public Hearing to receive public comments, and discuss a request for a Preliminary Plat known as Qariyah Addition, an addition located on FM 2756 and County Road 495; also known as Abstract 936 D Van Winkle Survey, Sheet 3, Tract, 215 containing 33.24 acres and Abstract 936 D Van Winkle Survey, Sheet 3, Tract 109 containing 17.45 acres for a total of 50.69 acres with 39.92 acres being developed; and also which is located within the City of Blue Ridge's Extra Territorial Jurisdiction
- 5. First Public Hearing to receive public comments, and discuss a request for a Concept Plan and Annexation request for a subdivision known as Parkside Addition or Blue Ridge Crossing (name has not been finalized), an addition situated as being part of the Mathias Mowery Survey, Abstract 557, being part of 317.764 acre tract of land conveyed to Michael McCreary and Chad Knowles for a total of 42.572 acres of land, also known as the property south of the Blue Ridge Area Sports Association land and also is intended to be annexed within the incorporated limits of the City of Blue Ridge
- 6. Adjournment.

#### LEGAL NOTICE PUBLIC HEARING

A First Public Hearing of the City of Blue Ridge City Council for Tuesday, November 9, 2021 at 7:00pm at the Blue Ridge Community Center located at 200 W. Tilton to receive public comments and to hear the request for a Preliminary Plat known as Qariyah Addition, an addition located on FM 2756 and County Road 495; also known as Abstract 936 D Van Winkle Survey, Sheet 3, Tract, 215 containing 33.24 acres and Abstract 936 D Van Winkle Survey, Sheet 3, Tract 109 containing 17.45 acres for a total of 50.69 acres with 39.92 acres being developed; and also which is located within the City of Blue Ridge's Extra Territorial Jurisdiction.