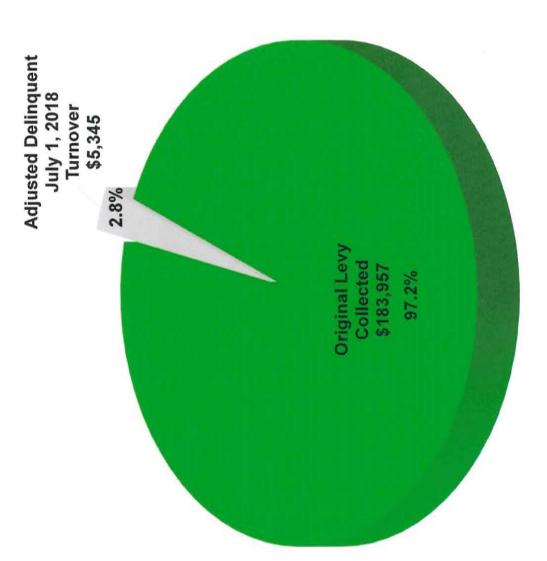

| \$0.00                             | \$0.00                               |
| 5% CAD Rendition Penalty            | \$0.00                             | \$11.25                              |
| Total Disbursements                 | \$606.22                           | \$210,171.80                         |
|                                     |                                    |                                      |
| Carryover to Next Month             | \$0.00                             | \$0.00                               |
|                                     |                                    |                                      |





### Delinquent Tax Collection Report to the City of Blue Ridge

October 2018

### CITY OF BLUE RIDGE 2017 Tax Year Analysis



Original 2017 Tax Year Levy \$189,302

 Original Levy Collected Adjusted Delinquent July 1, 2018 Turnover Source: Collin County Tax Office Reports.
 Perdue, Brandon, Fielder, Collins & Mott, L.L.P.

### CITY OF BLUE RIDGE

Delinquent Tax Collections for the 2017 Tax Year

Collections from 7/1/18 thru 9/30/18

Adjusted Delinquent July 1, 2018

Turnover \$5,345



Source: Collin County Tax Office Reports. Base Taxes Only - No Penalties or Interest Added. Perdue, Brandon, Fielder, Collins & Mott, L.L.P.

■ Collected Remaining

### Blue Ridge Fire Department October 2018 Run Report

| Total Runs                                  | 30              |                       |
|---------------------------------------------|-----------------|-----------------------|
| <b>Total City Runs</b><br>Tota