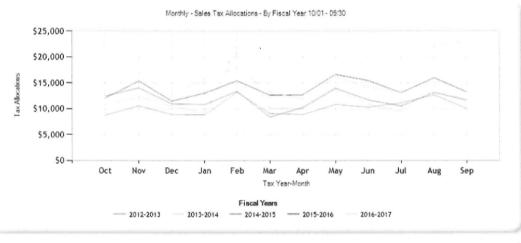

,455 | \$128,585 |
| 2012  | \$6,914   | \$11,127 | \$8,110  | \$8,068  | \$11,944 | \$7,171  | \$9,616  | \$10,589 | \$9,112   | \$8,743  | \$10,575 | \$8,887  | \$110,854 |
| 2011  | \$7,761   | \$8,890  | \$5,271  | \$5,013  | \$8,388  | \$6,047  | \$5,525  | \$10,117 | \$7,013   | \$7,941  | \$10,181 | \$7,797  | \$89,944  |
| 2010  | \$4,799   | \$7,992  | \$5,657  | \$4,335  | \$8,058  | \$5,314  | \$5,245  | \$7,066  | \$5,513   | \$5,154  | \$8,151  | \$6,362  | \$73,647  |
| 2009  | \$4,250   | \$6,733  | \$4,560  | \$4,637  | \$8,010  | \$5,023  | \$4,402  | \$7,411  | \$4,922   | \$4,693  | \$7,476  | \$4,797  | \$66,913  |
| 123   | 4 >       |          |          |          |          |          |          |          |           |          |          |          |           |





Kenneth L. Maun
Tax Assessor Collector
Collin County
2300 Bloomdale Rd
P.O. Box 8046
McKinney, Texas 75070
972- 547-5020
Metro 424-1460 Ext.5020
Fax 972-547-5040

October 10, 2018

Mayor Rhonda Williams City of Blue Ridge 200 S. Main Blue Ridge, Texas 75424

Dear Mayor Williams,

Enclosed is the Monthly Collection Report for: The City of Blue Ridge tax collections for the month were:

September 2018 \$537.16

Sincerely,

Kenneth L. Maun
Tax Assessor Collector

Attachment

cc:

Edie Sims, City Secretary

KM:ds

Page 1

Kenneth L Maun Tax Assessor/Collector Collin County P O Box 8046 McKinney Tx 75070

### Monthly Collection Status Report September 2018

| Current Tax Year Collections