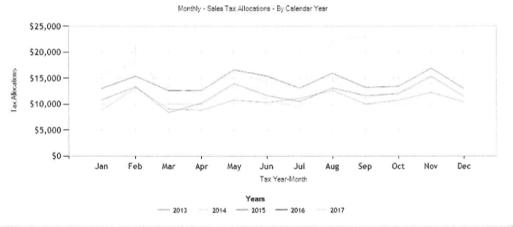

55 | \$128,585 |
| 2012  | \$6,914   | \$11,127 | \$8,110  | \$8,068  | \$11,944 | \$7,171  | \$9,616  | \$10,589 | \$9,112   | \$8,743  | \$10,575 | \$8,887  | \$110,854 |
| 2011  | \$7,761   | \$8,890  | \$5,271  | \$5,013  | \$8,388  | \$6,047  | \$5,525  | \$10,117 | \$7,013   | \$7,941  | \$10,181 | \$7,797  | \$89,944  |
| 2010  | \$4,799   | \$7,992  | \$5,657  | \$4,335  | \$8,058  | \$5,314  | \$5,245  | \$7,066  | \$5,513   | \$5,154  | \$8,151  | \$6,362  | \$73,647  |
| 2009  | \$4,250   | \$6,733  | \$4,560  | \$4,637  | \$8,010  | \$5,023  | \$4,402  | \$7,411  | \$4,922   | \$4,693  | \$7,476  | \$4,797  | \$66,913  |
| 123   | 4 >       |          |          |          |          |          |          |          |           |          |          |          |           |





Kenneth L. Maun
Tax Assessor Collector
Collin County
2300 Bloomdale Rd
P.O. Box 8046
McKinney, Texas 75070
972- 547-5020
Metro 424-1460 Ext.5020
Fax 972-547-5040

October 10, 2018

Mayor Rhonda Williams City of Blue Ridge 200 S. Main Blue Ridge, Texas 75424

Dear Mayor Williams,

Enclosed is the Monthly Collection Report for: The City of Blue Ridge tax collections for the month were:

September 2018 \$537.16

Sincerely,

Kenneth L. Maun
Tax Assessor Collector

Attachment

cc:

Edie Sims, City Secretary

KM:ds

Page 1

Kenneth L Maun Tax Assessor/Collector Collin County P O Box 8046 McKinney Tx 75070

### Monthly Collection Status Report September 2018

| Current Tax Year Collections