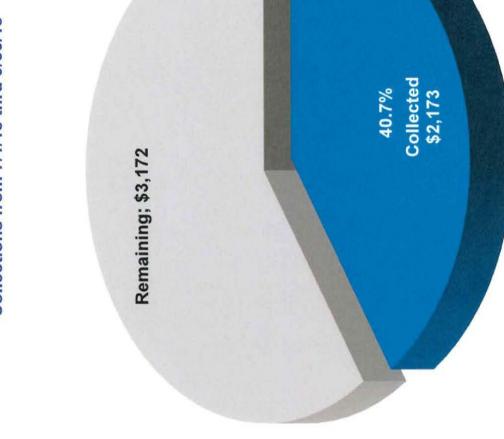

|                                      |
| Carryover to Next Month             | \$0.00                             | \$0.00                               |
|                                     |                                    |                                      |





### Delinquent Tax Collection Report to the City of Blue Ridge

October 2018

### CITY OF BLUE RIDGE 2017 Tax Year Analysis



Original 2017 Tax Year Levy \$189,302

 Original Levy Collected Adjusted Delinquent July 1, 2018 Turnover Source: Collin County Tax Office Reports.
 Perdue, Brandon, Fielder, Collins & Mott, L.L.P.

### CITY OF BLUE RIDGE

Delinquent Tax Collections for the 2017 Tax Year

Collections from 7/1/18 thru 9/30/18

Adjusted Delinquent July 1, 2018

Turnover \$5,345



Source: Collin County Tax Office Reports. Base Taxes Only - No Penalties or Interest Added. Perdue, Brandon, Fielder, Collins & Mott, L.L.P.

■ Collected Remaining

### Blue Ridge Fire Department October 2018 Run Report

| Total Runs                                  | 30              |                       |
|---------------------------------------------|-----------------|-----------------------|
| <b>Total City Runs</b><br>Total County Runs | <b>12</b><br>17 | <b>(40%)</b><br>(57%) |
| Total Mutual Aid Given                      | 1               | (3%)                  |
| Total county/Mutual aid                     | 18              | (60%)                 |

### Calls by Response

| Inside City lim | <u>its</u> | County (outsic  | le city limits) |
|-----------------|------------|--