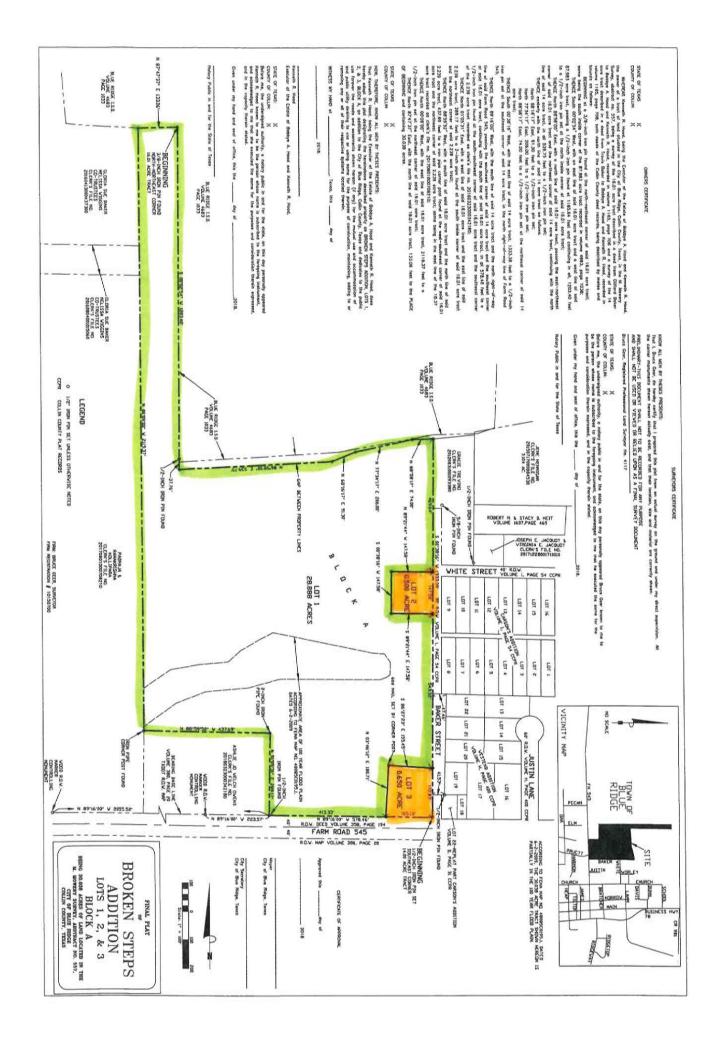

- 1. Call to order, Roll Call
- 2. Prayer and Pledges of Allegiance
- 3. First Public Hearing to discuss and receive public comments regarding a request for a replat of the property currently located at 412 W FM 545, Broken Steps Addition also known as M Mowery Survey, Abstract A0557, Sheet 2, Tract 5, Tract 5-9, Tract 112 and Tract 110 containing a total of 30.038 acres to be replatted into 3 lots with Lot 1 to contain 28.888 acres, Lot 2 to contain 0.500 acres and Lot 3 to contain 0.650 acres. Currently approximately 6 acres are located within the City Limits of Blue Ridge which is zoned Single Family (R1). The remainder of the property is located within the City's Extra Territorial Jurisdiction.
- 4. Adjournment.

#### LEGAL NOTICE PUBLIC HEARING

A First Public Hearing of the City of Blue Ridge City Council for Tuesday, August 28, 2018 at 7:00pm at the Blue Ridge Community Center located at 200 W. Tilton to receive public comments and to hear the request for a replat of the property currently located at 412 W FM 545, also known as M Mowery Survey, Abstract A0557, Sheet 2, Tract 5, Tract 5-9, Tract 112 and Tract 110 containing a total of 30.038 acres to be replatted into 3 lots with Lot 1 to contain 28.888 acres, Lot 2 to contain 0.500 acres and Lot 3 to contain 0.650 acres. Currently approximately 6 acres are located within the City Limits of Blue Ridge which is zoned Single Family (R1). The remainder of the property is located within the City's Extra Territorial Jurisdiction.