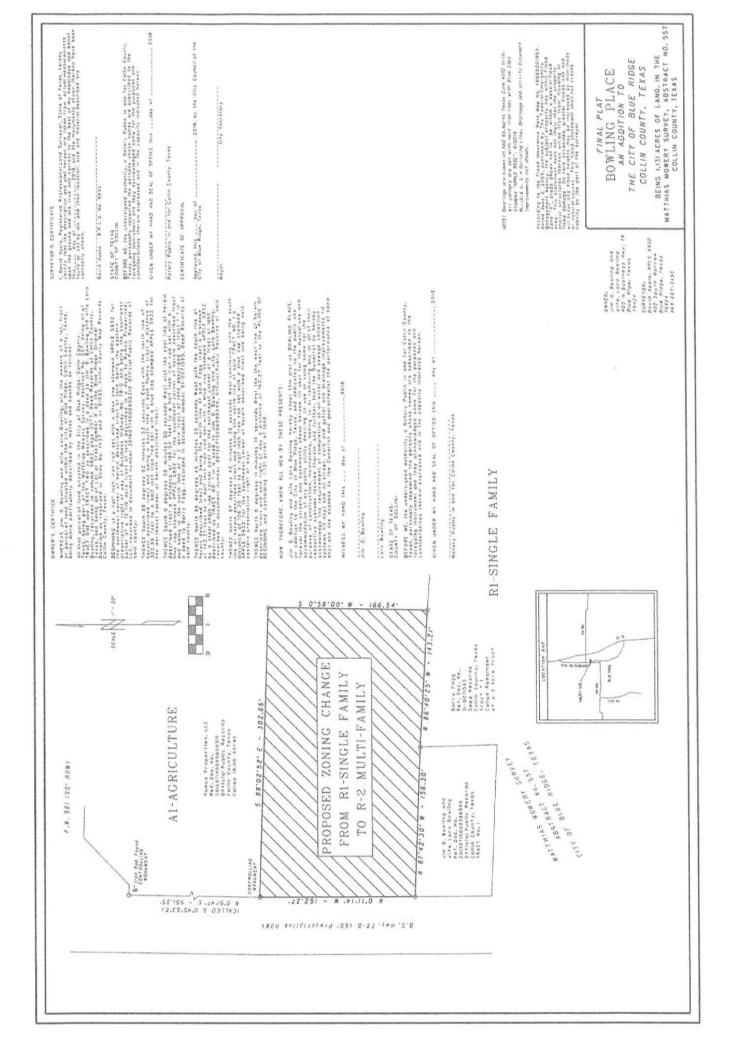

#### LEGAL NOTICE PUBLIC HEARING

A First Public Hearing of the City of Blue Ridge City Council for Tuesday, August 28, 2018 at 7:00pm at the Blue Ridge Community Center located at 200 W. Tilton to receive public comments and to hear the request for a replat of a Final Plat known as Bowling Place, located in the Matthias Mowery Survey, Abstract A0557, Lot 8, containing 0.803 acres to be subdivided into 2 lots, also known as the current address of 404 N Business Highway 78, Blue Ridge, Texas, and also located within the City Limits of Blue Ridge and rezoning the entirety of the parcel from Single Family (R-1) to Multi-Family (R-2).