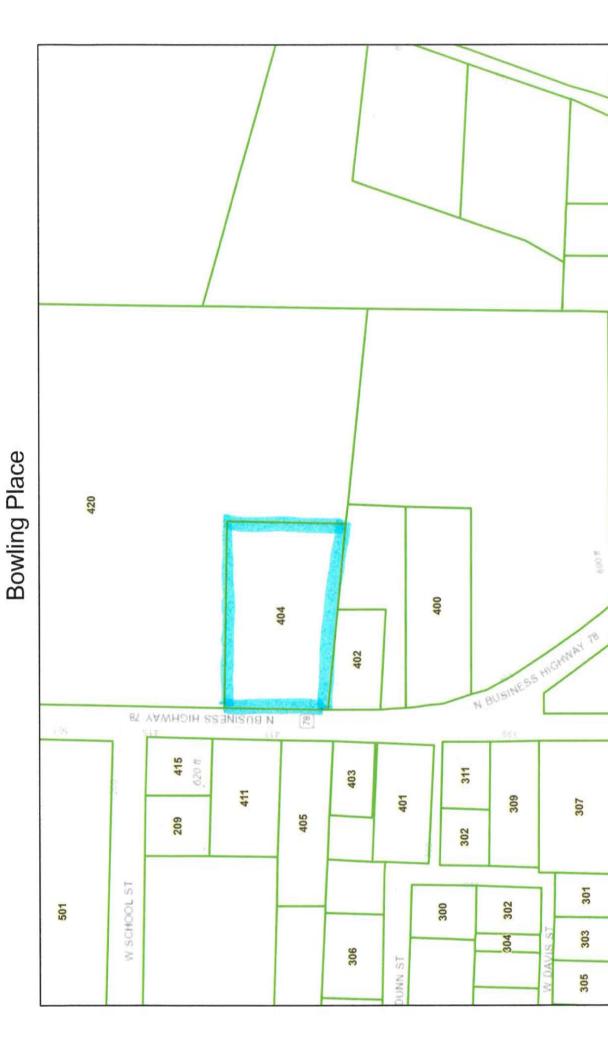

#### LEGAL NOTICE PUBLIC HEARING

A First Public Hearing of the City of Blue Ridge City Council for Tuesday, August 28, 2018 at 7:00pm at the Blue Ridge Community Center located at 200 W. Tilton to receive public comments and to hear the request for a replat of a Final Plat known as Bowling Place, located in the Matthias Mowery Survey, Abstract A0557, Lot 8, containing 0.803 acres to be subdivided into 2 lots, also known as the current address of 404 N Business Highway 78, Blue Ridge, Texas, and also located within the City Limits of Blue Ridge and rezoning the entirety of the parcel from Single Family (R-1) to Multi-Family (R-2).