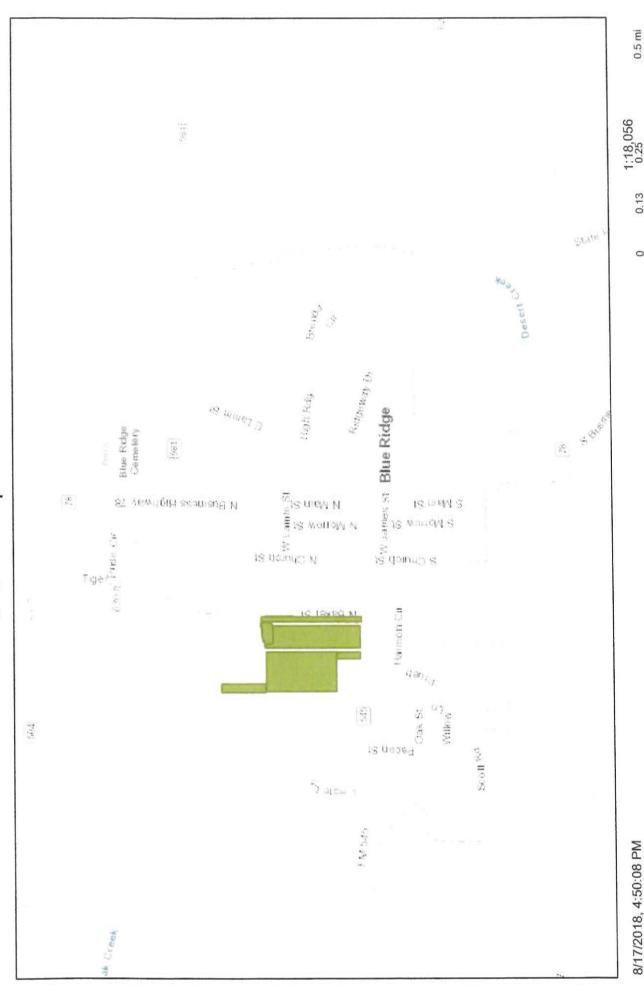

- 1. Call to order, Roll Call
- 2. Prayer and Pledges of Allegiance
- 3. First Public Hearing to discuss and receive public comments regarding a request for a replat of the property currently located at 412 W FM 545, Broken Steps Addition also known as M Mowery Survey, Abstract A0557, Sheet 2, Tract 5, Tract 5-9, Tract 112 and Tract 110 containing a total of 30.038 acres to be replatted into 3 lots with Lot 1 to contain 28.888 acres, Lot 2 to contain 0.500 acres and Lot 3 to contain 0.650 acres. Currently approximately 6 acres are located within the City Limits of Blue Ridge which is zoned Single Family (R1). The remainder of the property is located within the City's Extra Territorial Jurisdiction.
- 4. Adjournment.

#### LEGAL NOTICE PUBLIC HEARING

A First Public Hearing of the City of Blue Ridge City Council for Tuesday, August 28, 2018 at 7:00pm at the Blue Ridge Community Center located at 200 W. Tilton to receive public comments and to hear the request for a replat of the property currently located at 412 W FM 545, also known as M Mowery Survey, Abstract A0557, Sheet 2, Tract 5, Tract 5-9, Tract 112 and Tract 110 containing a total of 30.038 acres to be replatted into 3 lots with Lot 1 to contain 28.888 acres, Lot 2 to contain 0.500 acres and Lot 3 to contain 0.650 acres. Currently approximately 6 acres are located within the City Limits of Blue Ridge which is zoned Single Family (R1). The remainder of the property is located within the City's Extra Territorial Jurisdiction.