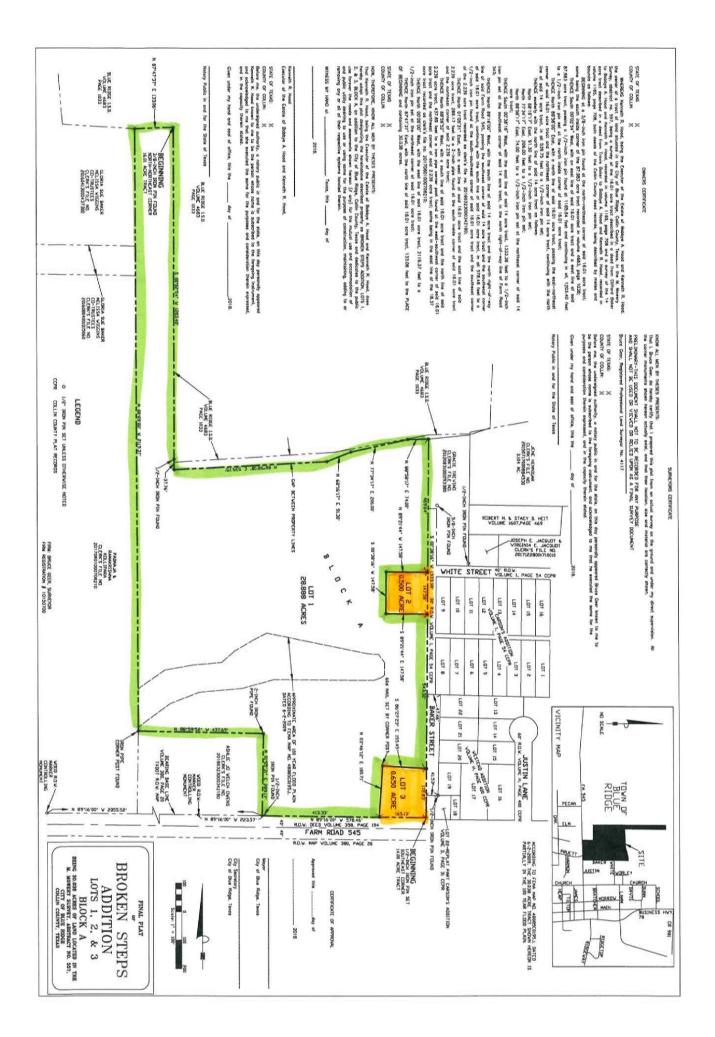

- 1. Call to order, Roll Call
- 2. Prayer and Pledges of Allegiance
- 3. First Public Hearing to discuss and receive public comments regarding a request for a replat of the property currently located at 412 W FM 545, Broken Steps Addition also known as M Mowery Survey, Abstract A0557, Sheet 2, Tract 5, Tract 5-9, Tract 112 and Tract 110 containing a total of 30.038 acres to be replatted into 3 lots with Lot 1 to contain 28.888 acres, Lot 2 to contain 0.500 acres and Lot 3 to contain 0.650 acres. Currently approximately 6 acres are located within the City Limits of Blue Ridge which is zoned Single Family (R1). The remainder of the property is located within the City's Extra Territorial Jurisdiction.
- 4. Adjournment.

#### LEGAL NOTICE PUBLIC HEARING

A First Public Hearing of the City of Blue Ridge City Council for Tuesday, August 28, 2018 at 7:00pm at the Blue Ridge Community Center located at 200 W. Tilton to receive public comments and to hear the request for a replat of the property currently located at 412 W FM 545, also known as M Mowery Survey, Abstract A0557, Sheet 2, Tract 5, Tract 5-9, Tract 112 and Tract 110 containing a total of 30.038 acres to be replatted into 3 lots with Lot 1 to contain 28.888 acres, Lot 2 to contain 0.500 acres and Lot 3 to contain 0.650 acres. Currently approximately 6 acres are located within the City Limits of Blue Ridge which is zoned Single Family (R1). The remainder of the property is located within the City's Extra Territorial Jurisdiction.

# **Broken Steps Addition**

Sources: Esri, HERE, Garmin, Intermap, increment P Corp., GEBCO, USGS. 31/NASA, EPA, USDA | Collin County GIS | Collin County GIS, Texas Legislative Council | This CCN spatial dataset is edited and managed in GIS by Komal Patel and Tracy Montes, the Senior Cartogrephershafts & County GIS | Collin County GIS, Texas Legislative Council | This CCN spatial dataset is edited and managed in GIS by Komal Patel and Tracy Montes, the Senior Cartogrephershafts & County GIS, Texas Legislative Council | This CCN spatial dataset is edited and managed in GIS by Komal Patel and Tracy Montes, the Senior Cartogrephershafts & Council County GIS, Texas Legislative Council | This CCN spatial dataset is edited and managed in GIS by Komal Patel and Tracy Montes, the Senior Cartogrephershafts & Council County GIS, Texas Legislative Council | This CCN spatial dataset is edited and managed in GIS by Komal Patel and Tracy Montes, the Senior Cartogrephershafts & Council County GIS, Texas Legislative Council | This CCN spatial dataset is edited and managed in GIS by Komal Patel and Tracy Montes, the Senior Cartogrephershafts & Council County GIS, Texas Legislative Council | This CCN spatial dataset is edited and managed in GIS by Komal Patel and Tracy Montes, the Senior Cartogrephershafts & Council Co