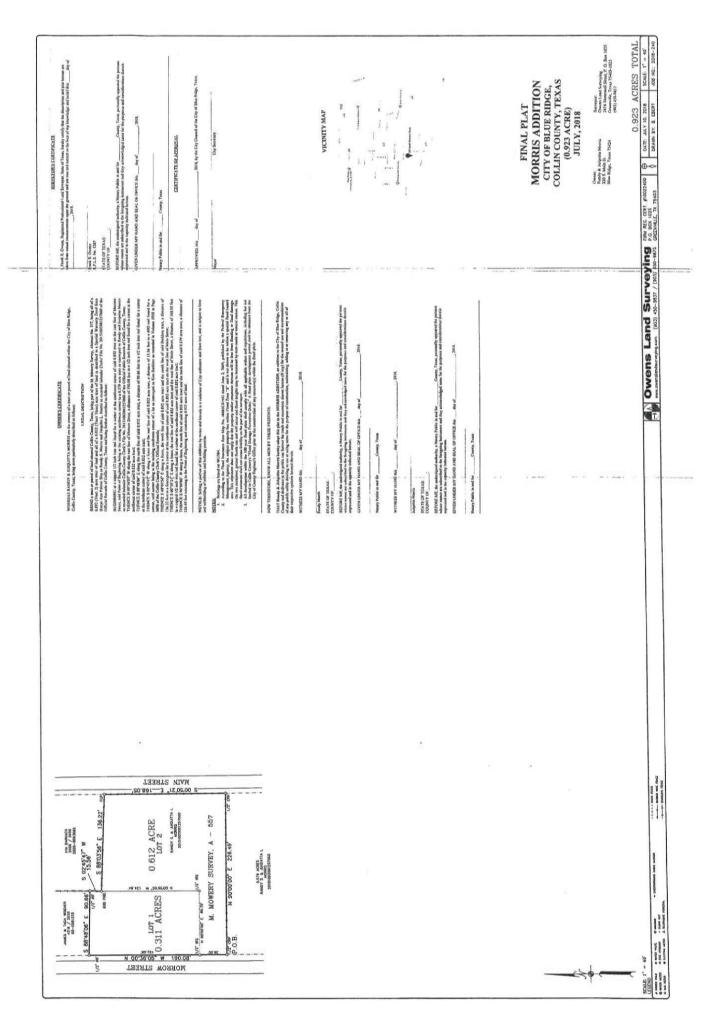

- 1. Call to order, Roll Call
- 2. Consider, discuss and act upon the square closure for "Saturday Night in Blue Ridge" event sponsored by the Blue Ridge Area Sports Association held September 8, 2018
- 3. Second Public Hearing to consider, discuss and act upon the request for a replat of a Final Plat known as Morris Addition, located in the Blue Ridge Original Donation, Lot 107, containing 0.923 acres to be subdivided into having 2 lots with Lot 1 to contain 0.311 acres and Lot 2 to contain 0.612 acres, also known as the current address of 305 S Morrow, Blue Ridge, Texas, and also located within the City Limits of Blue Ridge
- 4. Second Public Hearing to consider, discuss and act upon a request for a replat of the property currently located at 412 W FM 545, Broken Steps Addition also known as M Mowery Survey, Abstract A0557, Sheet 2, Tract 5, Tract 5-9, Tract 112 and Tract 110 containing a total of 30.038 acres to be replatted into 3 lots with Lot 1 to contain 28.888 acres, Lot 2 to contain 0.500 acres and Lot 3 to contain 0.650 acres. Currently approximately 6 acres are located within the City Limits of Blue Ridge which is zoned Single Family (R1). The remainder of the property is located within the City's Extra Territorial Jurisdiction.
- 5. First Public Hearing to consider and receive public comments upon a request for a replat and rezone of Final Plat known as Bowling Place, located in the Matthias Mowery Survey, Abstract A0557, Lot 8, containing 0.803 acres to be subdivided into 2 lots, also known as the current address of 404 N Business Highway 78, Blue Ridge, Texas, and also located within the City Limits of Blue Ridge and rezoning the entirety of the parcel from Single Family (R-1) to Multi-Family (R-2).
- Consider, discuss and act upon Resolution 2018-0828-001 and Resolution 2018-0828-001(a) regarding finance agreements with Government Capital Corporation for a sewer jet and trailer
- 7. Consider, discuss and act upon Resolution 2018-0828-002 declaring surplus property and use the value of said property for services
- 8. Consider, discuss and act upon a contract for animal control services for Fiscal Year 2018-2019
- 9. Second Public Hearing to receive public comment on the Proposed 2018 Property Tax Rate for the City of Blue Ridge
- 10. Consider, discuss and act upon Ordinance 2018-0828-001 amending the budget for Fiscal Year 2017-2018 for liabilities owed to the Internal Revenue Service for an

#### LEGAL NOTICE PUBLIC HEARING

A First Public Hearing of the City of Blue Ridge City Council for Tuesday, August 14, 2018 at 7:00pm at the Blue Ridge Community Center located at 200 W. Tilton to receive public comments and to hear the request for a replat of a Final Plat known as Morris Addition, located in the Blue Ridge Original Donation, Lot 107, containing 0.923 acres to be subdivided into having 2 lots with Lot 1 to contain 0.311 acres and Lot 2 to contain 0.612 acres, also known as the current address of 305 S Morrow, Blue Ridge, Texas, and also located within the City Limits of Blue Ridge.

This hearing is open to any interested persons. Opinions, objections and/or comments relative to this matter may be expressed in writing or in person at the hearing.

A Second Public Hearing of the City of Blue Ridge City Council for Tuesday, August 28, 2017 at 7:05pm at the Blue Ridge Community Center located at 200 W. Tilton to receive public comments and to hear the request for a replat of a Final Plat known as Morris Addition, located in the Blue Ridge Original Donation, Lot 107, containing 0.923 acres to be subdivided into having 2 lots with Lot 1 to contain 0.311 acres and Lot 2 to contain 0.612 acres, also known as the current address of 305 S Morrow, Blue Ridge, Texas, and also located within the City Limits of Blue Ridge.