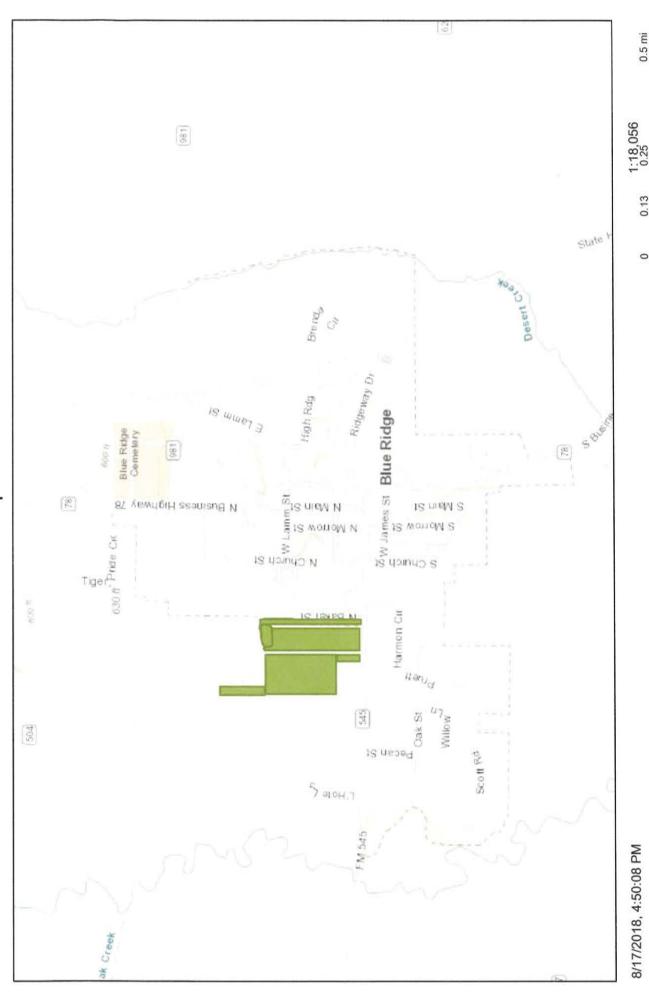

- 1. Call to order, Roll Call
- 2. Prayer and Pledges of Allegiance
- 3. First Public Hearing to discuss and receive public comments regarding a request for a replat of the property currently located at 412 W FM 545, Broken Steps Addition also known as M Mowery Survey, Abstract A0557, Sheet 2, Tract 5, Tract 5-9, Tract 112 and Tract 110 containing a total of 30.038 acres to be replatted into 3 lots with Lot 1 to contain 28.888 acres, Lot 2 to contain 0.500 acres and Lot 3 to contain 0.650 acres. Currently approximately 6 acres are located within the City Limits of Blue Ridge which is zoned Single Family (R1). The remainder of the property is located within the City's Extra Territorial Jurisdiction.
- 4. Adjournment.

#### LEGAL NOTICE PUBLIC HEARING

A First Public Hearing of the City of Blue Ridge City Council for Tuesday, August 28, 2018 at 7:00pm at the Blue Ridge Community Center located at 200 W. Tilton to receive public comments and to hear the request for a replat of the property currently located at 412 W FM 545, also known as M Mowery Survey, Abstract A0557, Sheet 2, Tract 5, Tract 5-9, Tract 112 and Tract 110 containing a total of 30.038 acres to be replatted into 3 lots with Lot 1 to contain 28.888 acres, Lot 2 to contain 0.500 acres and Lot 3 to contain 0.650 acres. Currently approximately 6 acres are located within the City Limits of Blue Ridge which is zoned Single Family (R1). The remainder of the property is located within the City's Extra Territorial Jurisdiction.