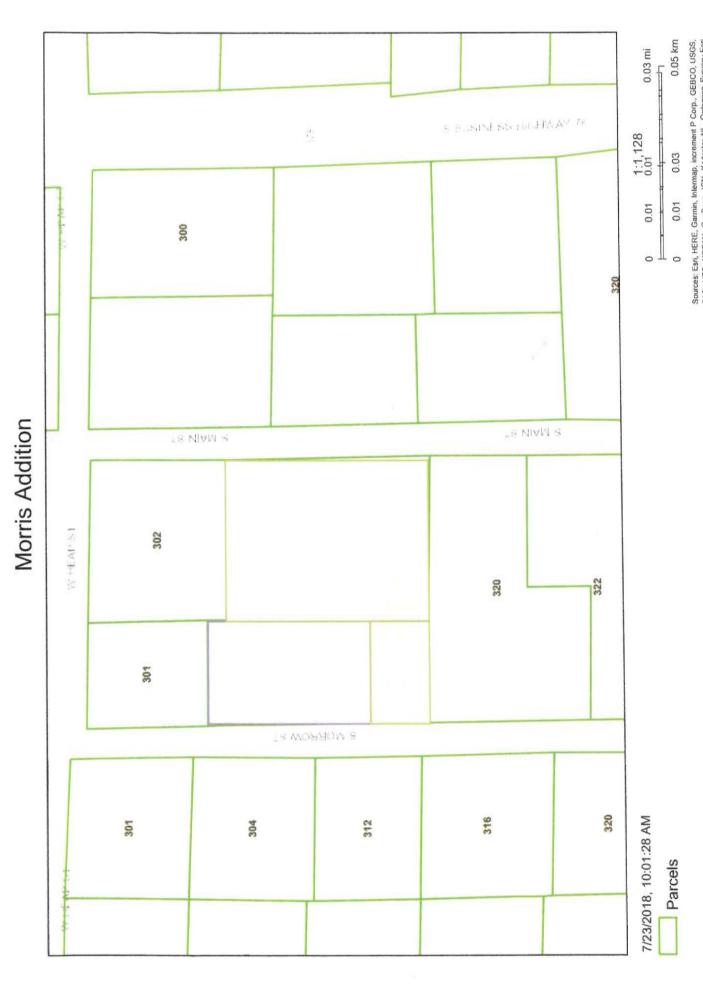

- 1. Call to order, Roll Call
- 2. Consider, discuss and act upon the square closure for "Saturday Night in Blue Ridge" event sponsored by the Blue Ridge Area Sports Association held September 8, 2018
- 3. Second Public Hearing to consider, discuss and act upon the request for a replat of a Final Plat known as Morris Addition, located in the Blue Ridge Original Donation, Lot 107, containing 0.923 acres to be subdivided into having 2 lots with Lot 1 to contain 0.311 acres and Lot 2 to contain 0.612 acres, also known as the current address of 305 S Morrow, Blue Ridge, Texas, and also located within the City Limits of Blue Ridge
- 4. Second Public Hearing to consider, discuss and act upon a request for a replat of the property currently located at 412 W FM 545, Broken Steps Addition also known as M Mowery Survey, Abstract A0557, Sheet 2, Tract 5, Tract 5-9, Tract 112 and Tract 110 containing a total of 30.038 acres to be replatted into 3 lots with Lot 1 to contain 28.888 acres, Lot 2 to contain 0.500 acres and Lot 3 to contain 0.650 acres. Currently approximately 6 acres are located within the City Limits of Blue Ridge which is zoned Single Family (R1). The remainder of the property is located within the City's Extra Territorial Jurisdiction.
- 5. First Public Hearing to consider and receive public comments upon a request for a replat and rezone of Final Plat known as Bowling Place, located in the Matthias Mowery Survey, Abstract A0557, Lot 8, containing 0.803 acres to be subdivided into 2 lots, also known as the current address of 404 N Business Highway 78, Blue Ridge, Texas, and also located within the City Limits of Blue Ridge and rezoning the entirety of the parcel from Single Family (R-1) to Multi-Family (R-2).
- Consider, discuss and act upon Resolution 2018-0828-001 and Resolution 2018-0828-001(a) regarding finance agreements with Government Capital Corporation for a sewer jet and trailer
- 7. Consider, discuss and act upon Resolution 2018-0828-002 declaring surplus property and use the value of said property for services
- 8. Consider, discuss and act upon a contract for animal control services for Fiscal Year 2018-2019
- 9. Second Public Hearing to receive public comment on the Proposed 2018 Property Tax Rate for the City of Blue Ridge
- 10. Consider, discuss and act upon Ordinance 2018-0828-001 amending the budget for Fiscal Year 2017-2018 for liabilities owed to the Internal Revenue Service for an

#### LEGAL NOTICE PUBLIC HEARING

A First Public Hearing of the City of Blue Ridge City Council for Tuesday, August 14, 2018 at 7:00pm at the Blue Ridge Community Center located at 200 W. Tilton to receive public comments and to hear the request for a replat of a Final Plat known as Morris Addition, located in the Blue Ridge Original Donation, Lot 107, containing 0.923 acres to be subdivided into having 2 lots with Lot 1 to contain 0.311 acres and Lot 2 to contain 0.612 acres, also known as the current address of 305 S Morrow, Blue Ridge, Texas, and also located within the City Limits of Blue Ridge.

This hearing is open to any interested persons. Opinions, objections and/or comments relative to this matter may be expressed in writing or in person at the hearing.

A Second Public Hearing of the City of Blue Ridge City Council for Tuesday, August 28, 2017 at 7:05pm at the Blue Ridge Community Center located at 200 W. Tilton to receive public comments and to hear the request for a replat of a Final Plat known as Morris Addition, located in the Blue Ridge Original Donation, Lot 107, containing 0.923 acres to be subdivided into having 2 lots with Lot 1 to contain 0.311 acres and Lot 2 to contain 0.612 acres, also known as the current address of 305 S Morrow, Blue Ridge, Texas, and also located within the City Limits of Blue Ridge.