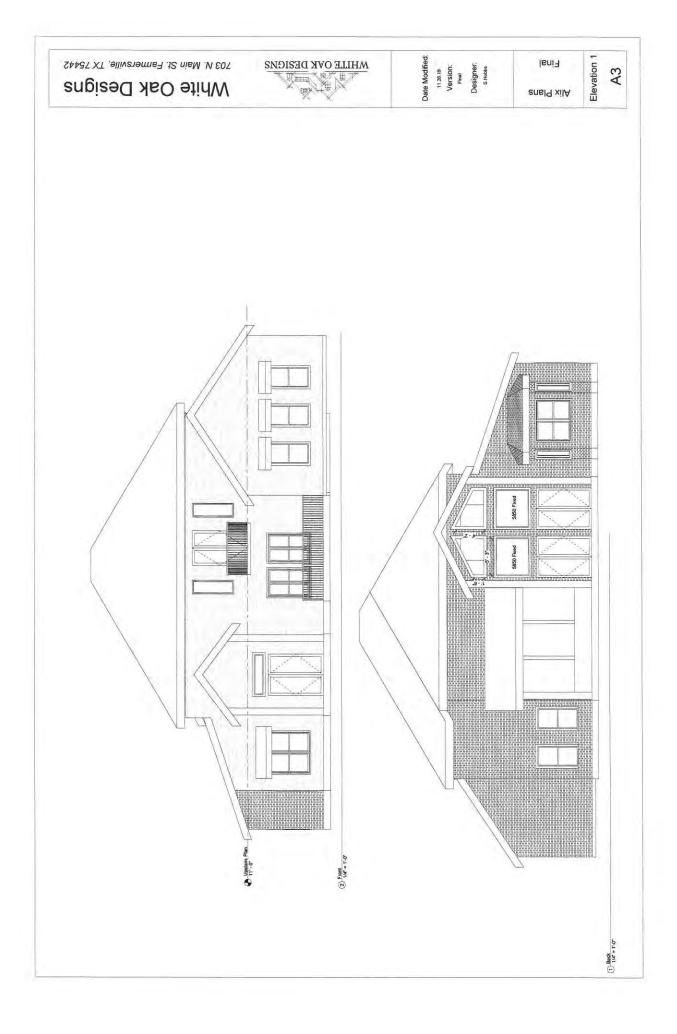

ers, mobile homes or modular homes shall be permitted on the property. All principle residences shall be site built.
- 2. Minimum size for site built homes is 1,500 square feet.
- 3. No Industrial and/or Commercial use except Farm and Ranch use.
- 4. No slaughter and/or processing plants.
- 5. No Commercial poultry and/or swine farms.
- No portion of the property may be used for storage of junk, abandoned automobiles, rubbish, or any material which might detract from the general appearance and attractiveness of the property.

| Seller #1    | Date | Seller #2    | Date |
|--------------|------|--------------|------|
| <br>Buyer #1 | Date | <br>Buyer #2 | Date |



White Oak Designs

MHILE OVK DESIGNS

Date Modified:
11.26.19
Version:
Final
Designer:
S.Hobbs

ansIq xilA

Final

Cover A0







Frognot Special Utility District 408 W. FM 545, Suite 3 P.O. Box 400 Blue Ridge, TX 75424 972-752-4100 office

July 2, 2020

City of Blue Ridge Attn: Edie Sims

RE: Ravine Martin Development

To Whom It May Concern:

Glenna Cummings, with the Ravine Martin Development, recently requested a development study for property located at the intersection of CR 669 and FM 981. This property is located in the ETJ of the City of Blue Ridge.

DBI Engineers, who completed this study, recommended that Frognot Special Utility District charge the Ravine Martin Development \$2,500 per lot in addition to the required New Service Connection Fees and Deposits for a total of \$20,000. These fees will be used for future upgrades to service this area. The Ravine Martin Development, per Glenna Cummings, are