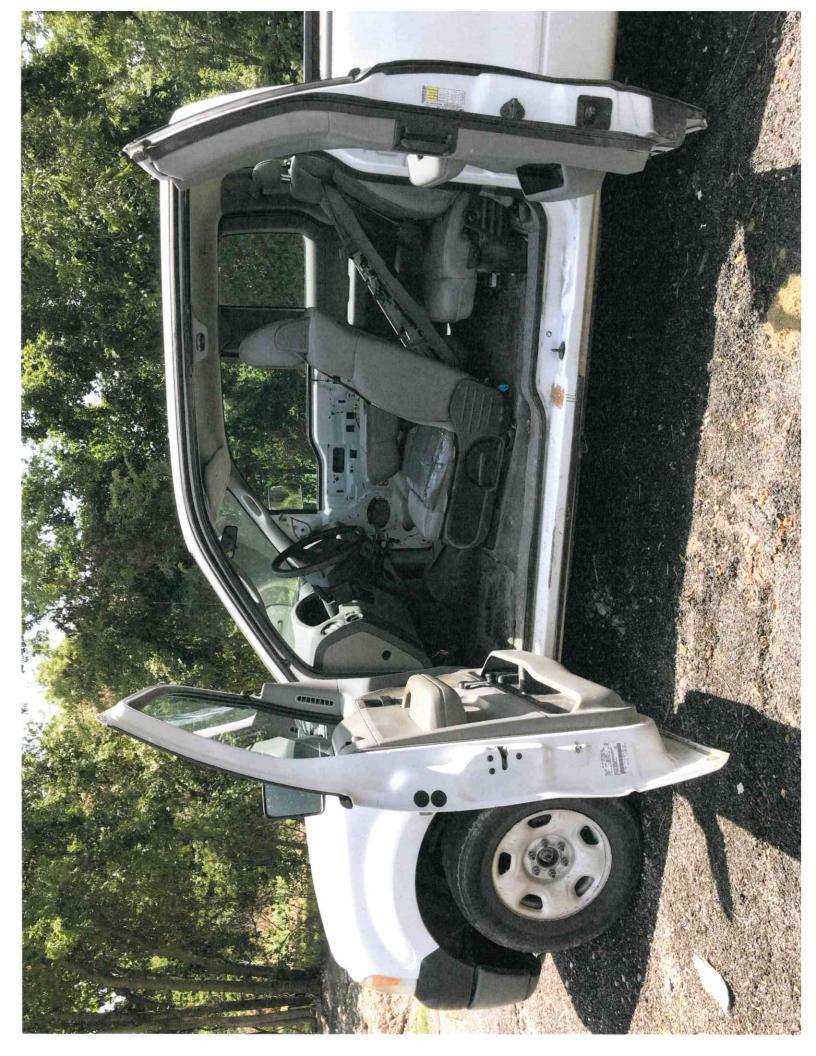

15. <u>Consider, discuss and act upon a budget amendment Ordinance to transfer funds from within the General Tax Fund Account Capital Outlay to pay off the balance of the new Public Works vehicle</u>

Funds were found in the Capital Outlay line item in the General Tax Fund while researching for budgetary items by Assistant Joni Lawrence. Christina Porath motioned to approve the Ordinance as presented with Amber Wood seconding the motion. Motion carried unanimously.