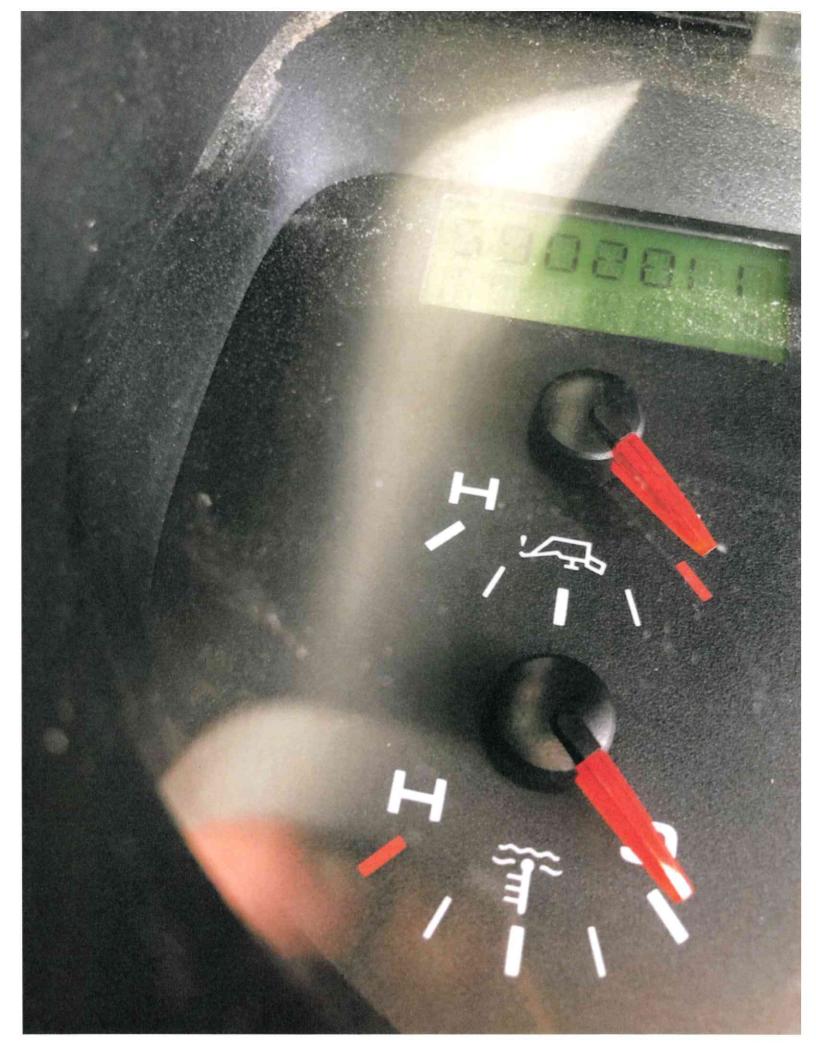

15. <u>Consider, discuss and act upon a budget amendment Ordinance to transfer funds from within the General Tax Fund Account Capital Outlay to pay off the balance of the new Public Works vehicle</u>

Funds were found in the Capital Outlay line item in the General Tax Fund while researching for budgetary items by Assistant Joni Lawrence. Christina Porath motioned to approve the Ordinance as presented with Amber Wood seconding the motion. Motion carried unanimously.