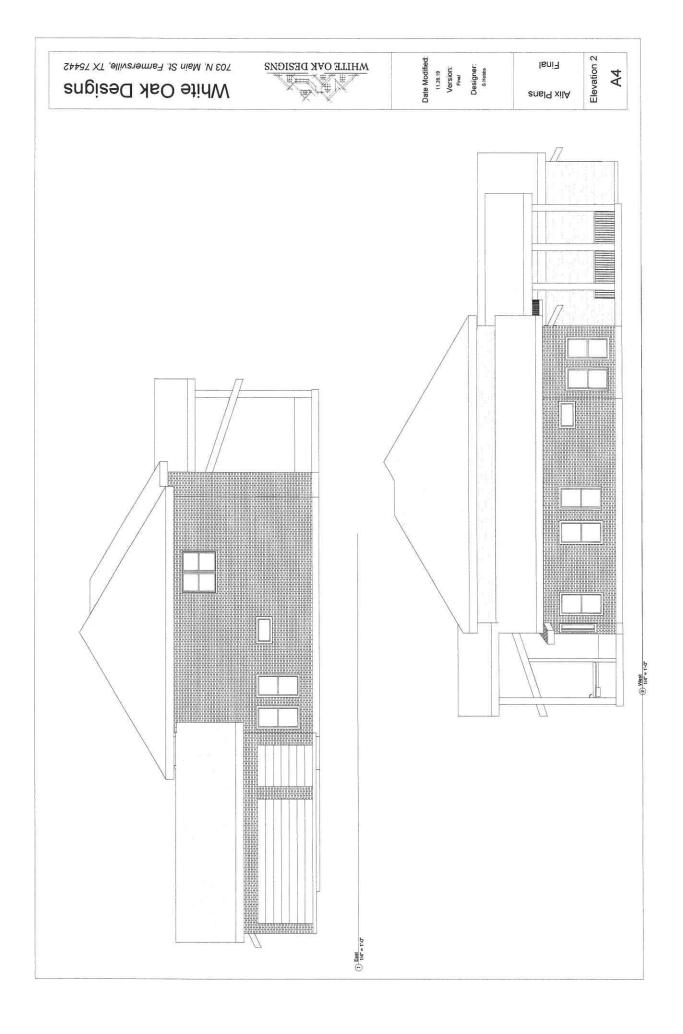

s, mobile homes or modular homes shall be permitted on the property. All principle residences shall be site built.
- 2. Minimum size for site built homes is 1,500 square feet.
- 3. No Industrial and/or Commercial use except Farm and Ranch use.
- 4. No slaughter and/or processing plants.
- 5. No Commercial poultry and/or swine farms.
- No portion of the property may be used for storage of junk, abandoned automobiles, rubbish, or any material which might detract from the general appearance and attractiveness of the property.

| Seller #1    | Date | Seller #2    | Date |
|--------------|------|--------------|------|
| <br>Buyer #1 | Date | <br>Buyer #2 | Date |



White Oak Designs

MHILE OVK DESIGNS

Date Modified:
11.26.19
Version:
Final
Designer:
S.Hobbs

ansIq xilA

Final

Cover A0







Frognot Special Utility District 408 W. FM 545, Suite 3 P.O. Box 400 Blue Ridge, TX 75424 972-752-4100 office

July 2, 2020

City of Blue Ridge Attn: Edie Sims

RE: Ravine Martin Development

To Whom It May Concern:

Glenna Cummings, with the Ravine Martin Development, recently requested a development study for property located at the intersection of CR 669 and FM 981. This property is located in the ETJ of the City of Blue Ridge.

DBI Engineers, who completed this study, recommended that Frognot Special Utility District charge the Ravine Martin Development \$2,500 per lot in addition to the required New Service Connection Fees and Deposits for a total of \$20,000. These fees will be used for future upgrades to service this area. The Ravine Martin Development, per Glenna Cummings, are in